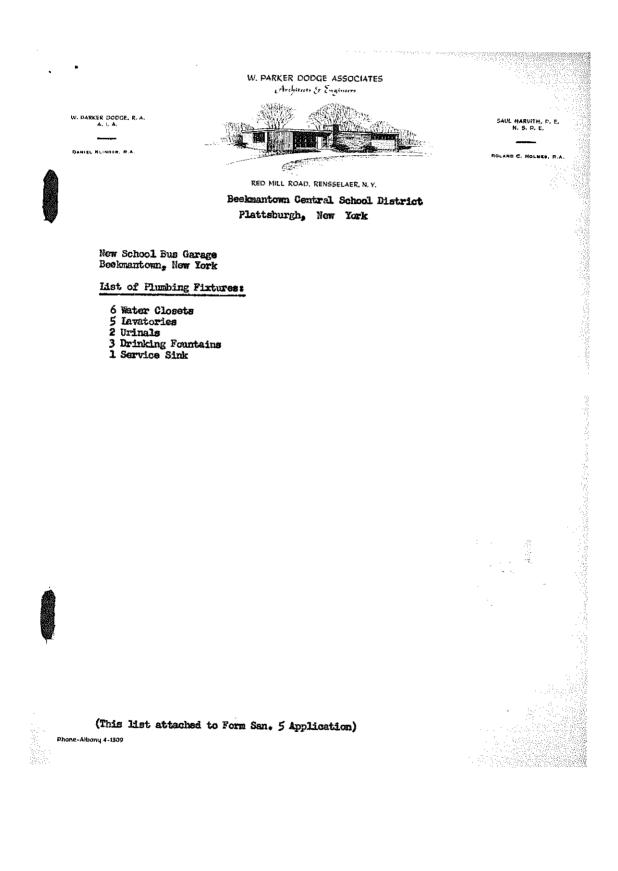

|  |  |  |
| sou                 | The plans for institutional and private systems should be in quadruplicate for installations on lakes or streams used as a rece of public water supply such as Conesus, Owasco and Skaneateles lakes.                                                                                                                                                                                                                                                                                                                                                                                                                                                                                                                                              |  |  |  |



July 19th, 1955

The annual meeting of the Board of Education of the Beekmantown Central School District was held at the School District Office, Tuesday, July 19, 1955 at 8:00 P. M.

The meeting was called to order by the President at 8:15 P. M. Roll call of the Board was taken.

<u>Present were</u>:Philomena Harlan, Kathryn Grube, Edgar Penfield, Pearlie Parker, Thomas Conroy, Emery Mischler and Frank Winter. Absent: Harold Luck and Donald Hulbert.

1997년 2017년 11월 12일 - 12일 - 12일 - 12일 - 12일 - 12일 - 12일 - 12일 - 12일 - 12일 - 12일 - 12일 - 12일 - 12일 - 12일 - 12일 -12일 - 12일  12일 - 12일 - 12일 - 12일 - 12일 - 12일 - 12일 - 12일 - 12일 - 12g - 12g - 12g - 12g - 12g - 12g - 12g - 12g - 12g - 12 - 12g - 12g - 12g - 12g - 12g - 12g - 12g - 12g - 12g - 12g - 12g - 12g - 12g - 12g - 12g - 12g - 12g - 12g -