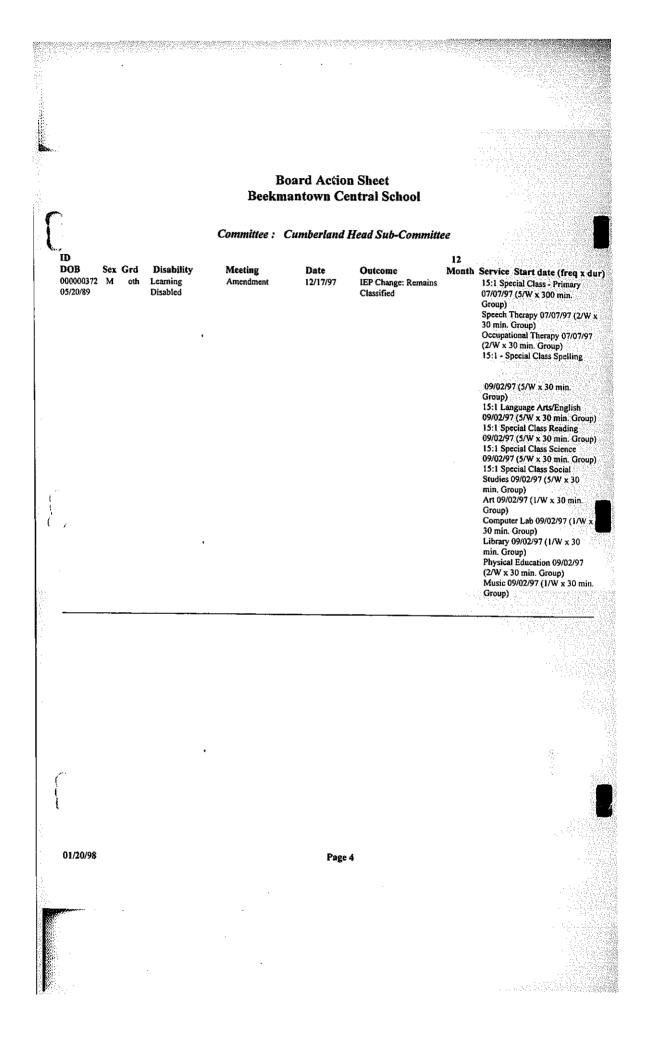

#### RESOLUTION BY JOHN CLANCY:

CSE REPORT

That the report of the CSE be approved in regards to the placement of the following students \* (except #142):

# ANNUALS

| 1.          | Jamie B.    | - | Learning Disabled, BCS Regular 9/10th grade<br>Resource Room 5 x 40                                                             |
|-------------|-------------|---|---------------------------------------------------------------------------------------------------------------------------------|
| 2.          | Kristina P. | - | Orthopedically Impaired, BCS Regular 11th grade<br>.5, 1 on 1 teacher aide, adaptive P.E.,<br>Resource Room 5 x 40, P.T. 2 x 45 |
| З.          | Tonya C.    | - | Emotionally Disturbed, BCS Regular 12th grade<br>Counseling 1 x 30, Resource Room 5 x 40                                        |
| 4.          | Julian K.   | - | Learning Disabled, BCS Regular 11th grade<br>Resource Room 5 x 40                                                               |
| 5.          | Brad R.     | - | Learning Disabled, BCS Regular 9th grade<br>Resource Room 5 x 40, Speech 2 x 30                                                 |
| 6.          | Katie R.    | - | Learning Disabled, BCS Middle School<br>Resource Room 5 x 40, Speech 3 x 40                                                     |
| 7.          | Tim S.      | - | Emotionally Disturbed, H.S.<br>Resource Room 5 x 40, Counseling 2 x 30/month                                                    |
| 8.          | Nathan F.   | - | Learning Disabled, Middle School<br>Resource Room 5 x 40                                                                        |
| 9.          | Earl P.     | - | Other Health Impaired, BCS/H.S.<br>Resource Room 5 x 40                                                                         |
| 10.         | Matthew R.  | - | Learning Disabled, BCS Regular 9th grade<br>Resource Room 5 x 40                                                                |
| <i>11</i> . | Louis M.    | - | Learning Disabled, graduating<br>Career support program for 1 year - attendance 2 full<br>days per week                         |
| 12.         | Justin D.   | - | Learning Disabled, Middle School BCS<br>Resource Room 5 x 40                                                                    |
| 13.         | David J.    | - | Learning Disabled, BCS HS<br>Resource Room 5 x 40                                                                               |
| 14.         | James C.    | - | Learning Disabled, HS<br>Resource Room 5 x 40, Counseling 1 x 30                                                                |
| 15.         | Toby B.     | - | Learning Disabled, BCS Regular 9th grade<br>Resource Room 5 x 40, Speech 2 x 40                                                 |
| 16.         | Tony D.     | - | Learning Disabled, BCS Regular 9th grade<br>Resource Room 5 x 40                                                                |