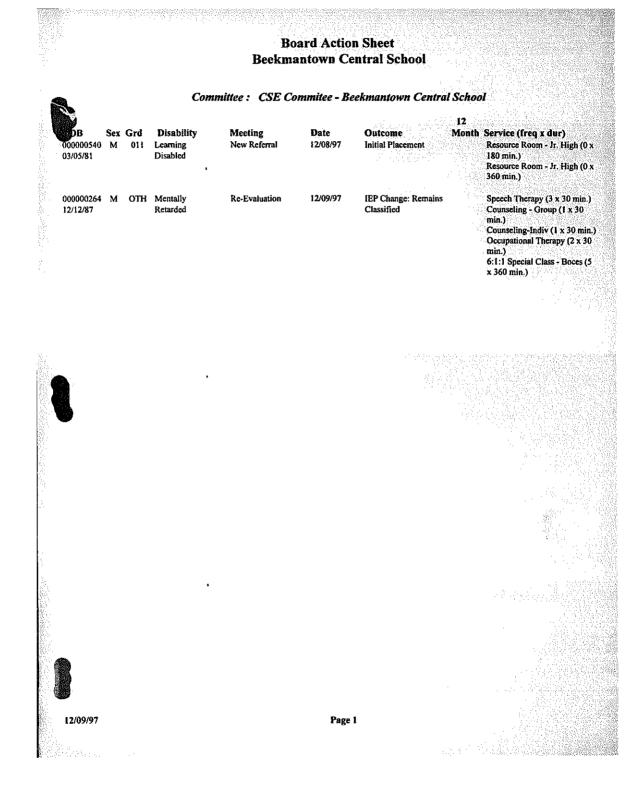

Roll Call Was Taken:

Present:

John Clancy Jane Donahue James Inhelder Pam Prim Sharon Record

Absent:

Gregory Bell William Favreau David Kretser Frank Hay

Also Present:

DIRECTOR OF SPECIAL EDUCATION

100