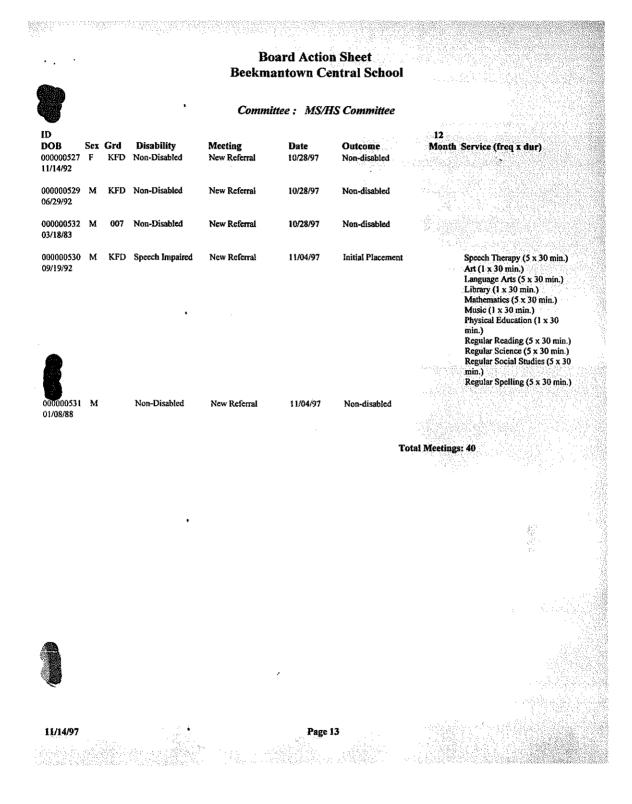

|
| 1                                |   |            |                            |                         | ,                |                         |                                                                                                                                                                                             |
| e l                              |   |            |                            |                         |                  |                         |                                                                                                                                                                                             |



| x     Speech Pathology (Direct)     40     min/day     2       x     Occupational Therapy (Direct)     60     min/day     1     times/w       x     Physical Therapy (Direct)     60     min/day     1     times/w