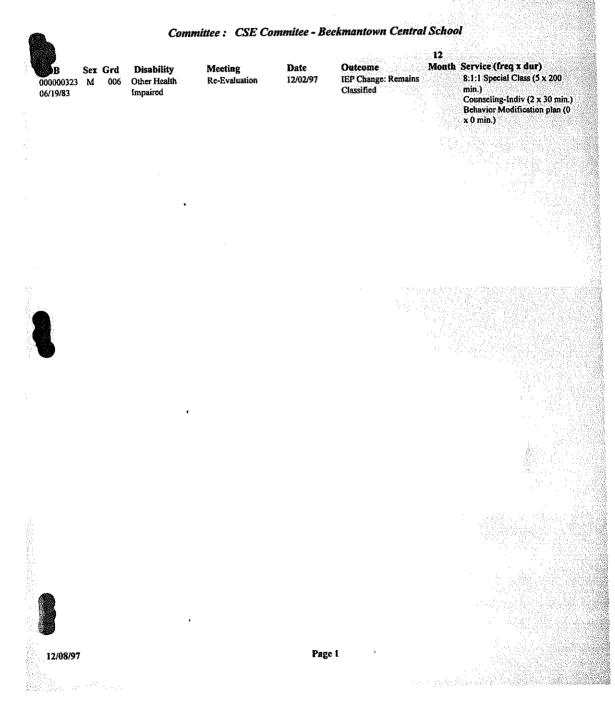

# August 13, 1997

The Special Meeting of the Board of Education of the Beekmantown Central School District was held on Wednesday, August 13, 1997.

The Special Meeting was called to order at 8:15 PM by Sharon Record, Vice President, in the Main Building Board of Education Room.