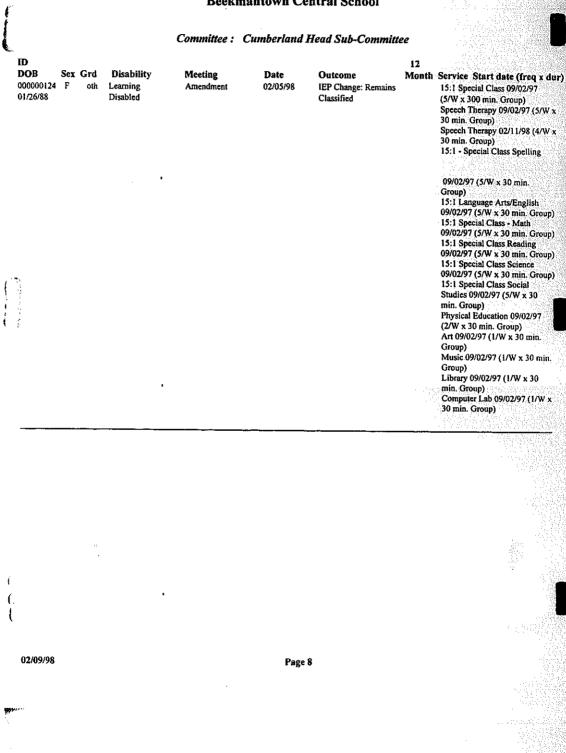

|
|                                                                               |                      |                            |                                              |             |                                                                                                                                                                                                                                                                                                             |



Committee : CSE Committee - Beekmantown Central School

|     | DOB<br>000000280<br>12/16/81 | Sex<br>M | Grd<br>OTH | Disability<br>Emotionally<br>Disturbed | Meeting<br>Re-Evaluation | Date<br>02/09/98 | Outcome<br>IEP Change: Remains<br>Classified | 12<br>Month | Service Start date (freq x dur<br>Home Teaching all subjects<br>02/11/98 (0/W x 0 min. Group)<br>Counseling-Indiv 09/02/97 (2/W<br>x 30 min. Group)                                                                                                                                                                                                                                                                                                 |
|-----|------------------------------|----------|------------|-------------------------------