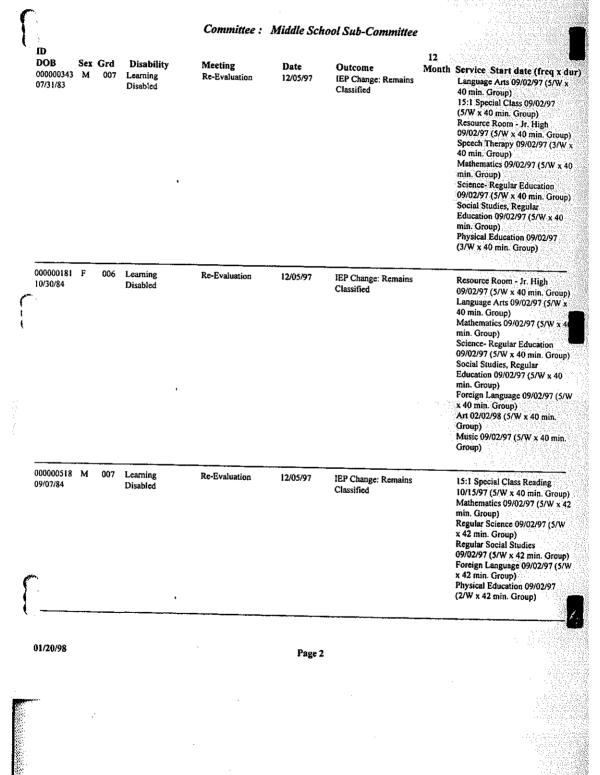

#### RESOLUTION BY JOHN CLANCY:

CSE REPORT

That the report of the CSE be approved in regards to the placement of the following students \* (except #142):

# ANNUALS

| 1.          | Jamie B.    | - | Learning Disabled, BCS Regular 9/10th grade<br>Resource Room 5 x 40                                                             |
|-------------|-------------|---|---------------------------------------------------------------------------------------------------------------------------------|
| 2.          | Kristina P. | - | Orthopedically Impaired, BCS Regular 11th grade<br>.5, 1 on 1 teacher aide, adaptive P.E.,<br>Resource Room 5 x 40, P.T. 2 x 45 |
| З.          | Tonya C.    | - | Emotionally Disturbed, BCS Regular 12th grade<br>Counseling 1 x 30, Resource Room 5 x 40                                        |
| 4.          | Julian K.   | - | Learning Disabled, BCS Regular 11th grade<br>Resource Room 5 x 40                                                               |
| 5.          | Brad R.     | - | Learning Disabled, BCS Regular 9th grade<br>Resource Room 5 x 40, Speech 2 x 30                                                 |
| 6.          | Katie R.    | - | Learning Disabled, BCS Middle School<br>Resource Room 5 x 40, Speech 3 x 40                                                     |
| 7.          | Tim S.      | - | Emotionally Disturbed, H.S.<br>Resource Room 5 x 40, Counseling 2 x 30/month                                                    |
| 8.          | Nathan F.   | - | Learning Disabled, Middle School<br>Resource Room 5 x 40                                                                        |
| 9.          | Earl P.     | - | Other Health Impaired, BCS/H.S.<br>Resource Room 5 x 40                                                                         |
| 10.         | Matthew R.  | - | Learning Disabled, BCS Regular 9th grade<br>Resource Room 5 x 40                                                                |
| <i>11</i> . | Louis M.    | - | Learning Disabled, graduating<br>Career support program for 1 year - attendance 2 full<br>days per week                         |
| 12.         | Justin D.   | - | Learning Disabled, Middle School BCS<br>Resource Room 5 x 40                                                                    |
| 13.         | David J.    | - | Learning Disabled, BCS HS<br>Resource Room 5 x 40                                                                               |
| 14.         | James C.    | - | Learning Disabled, HS<br>Resource Room 5 x 40, Counseling 1 x 30                                                                |
| 15.         | Toby B.     | - | Learning Disabled, BCS Regular 9th grade<br>Resource Room 5 x 40, Speech 2 x 40                                                 |
| 16.         | Tony D.     | - | Learning Disabled, BCS Regular 9th grade<br>Resource Room 5 x 40                                                                |