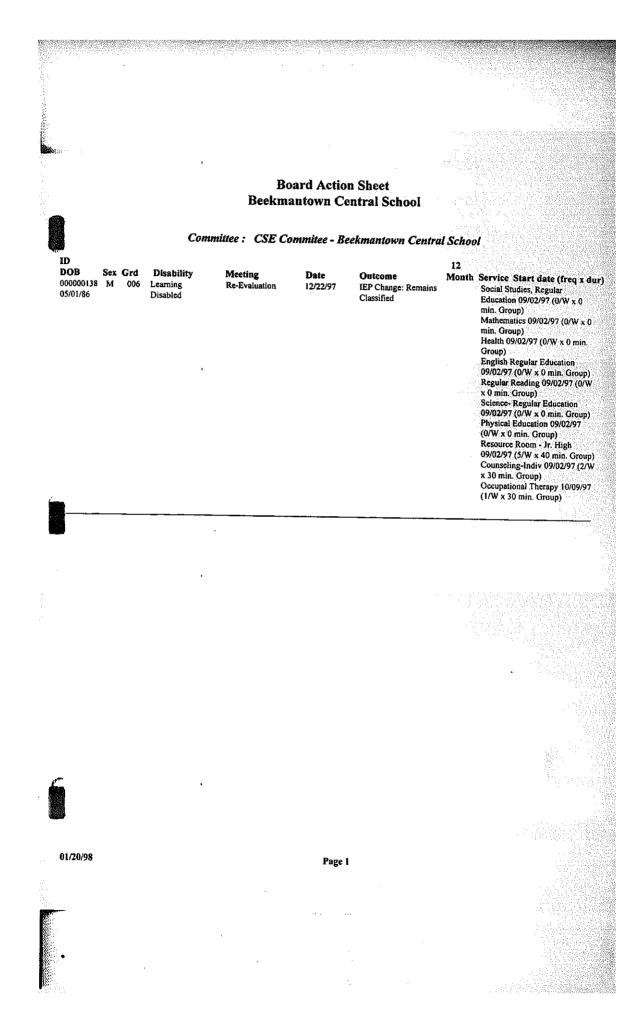

#### RESOLUTION BY JOHN CLANCY:

CSE REPORT

That the report of the CSE be approved in regards to the placement of the following students \* (except #142):

# ANNUALS

| 1.          | Jamie B.    | - | Learning Disabled, BCS Regular 9/10th grade<br>Resource Room 5 x 40                                                             |
|-------------|-------------|---|---------------------------------------------------------------------------------------------------------------------------------|
| 2.          | Kristina P. | - | Orthopedically Impaired, BCS Regular 11th grade<br>.5, 1 on 1 teacher aide, adaptive P.E.,<br>Resource Room 5 x 40, P.T. 2 x 45 |
| З.          | Tonya C.    | - | Emotionally Disturbed, BCS Regular 12th grade<br>Counseling 1 x 30, Resource Room 5 x 40                                        |
| 4.          | Julian K.   | - | Learning Disabled, BCS Regular 11th grade<br>Resource Room 5 x 40                                                               |
| 5.          | Brad R.     | - | Learning Disabled, BCS Regular 9th grade<br>Resource Room 5 x 40, Speech 2 x 30                                                 |
| 6.          | Katie R.    | - | Learning Disabled, BCS Middle School<br>Resource Room 5 x 40, Speech 3 x 40                                                     |
| 7.          | Tim S.      | - | Emotionally Disturbed, H.S.<br>Resource Room 5 x 40, Counseling 2 x 30/month                                                    |
| 8.          | Nathan F.   | - | Learning Disabled, Middle School<br>Resource Room 5 x 40                                                                        |
| 9.          | Earl P.     | - | Other Health Impaired, BCS/H.S.<br>Resource Room 5 x 40                                                                         |
| 10.         | Matthew R.  | - | Learning Disabled, BCS Regular 9th grade<br>Resource Room 5 x 40                                                                |
| <i>11</i> . | Louis M.    | - | Learning Disabled, graduating<br>Career support program for 1 year - attendance 2 full<br>days per week                         |
| 12.         | Justin D.   | - | Learning Disabled, Middle School BCS<br>Resource Room 5 x 40                                                                    |
| 13.         | David J.    | - | Learning Disabled, BCS HS<br>Resource Room 5 x 40                                                                               |
| 14.         | James C.    | - | Learning Disabled, HS<br>Resource Room 5 x 40, Counseling 1 x 30                                                                |
| 15.         | Toby B.     | - | Learning Disabled, BCS Regular 9th grade<br>Resource Room 5 x 40, Speech 2 x 40                                                 |
| 16.         | Tony D.     | - | Learning Disabled, BCS Regular 9th grade<br>Resource Room 5 x 40                                                                |