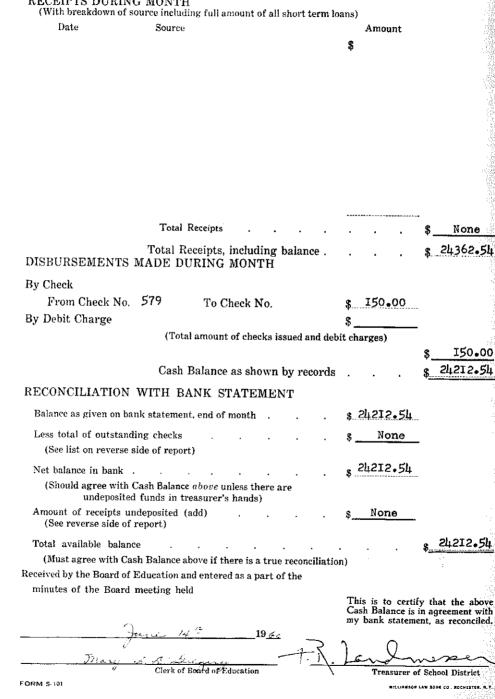

## RECEIPTS

| Receiving<br>Officer | Source                                         | Estimato<br>Receipts i<br>School Ye | or          | Total Rece<br>Year to<br>Date |                                               | Amount<br>Still to I<br>Receive | e        | R                                                       | emarks                                                                                                                                                                                                                                                                                                                                                |
|----------------------|------------------------------------------------|-------------------------------------|-------------|-------------------------------|-----------------------------------------------|---------------------------------|----------|---------------------------------------------------------|-------------------------------------------------------------------------------------------------------------------------------------------------------------------------------------------------------------------------------------------------------------------------------------------------------------------------------------------------------|
|                      | Balance Available at beginning of year         | \$ 84,000                           | 00          | 84,398.3                      | <br>36                                        |                                 |          |                                                         |                                                                                                                                                                                                                                                                                                                                                       |
| Collector            | Current year's Tax Warrant                     |                                     |             | 174,866,1                     |                                               |                                 |          |                                                         |                                                                                                                                                                                                                                                                                                                                                       |
|                      | Delinquent Texes from previous mer<br>TAX FCOS | , 722                               |             | 44.6                          |                                               |                                 |          |                                                         |                                                                                                                                                                                                                                                                                                                                                       |
| County Treasurer     | Returo Tex Claim                               |                                     |             |                               |                                               |                                 |          |                                                         |                                                                                                                                                                                                                                                                                                                                                       |
|                      | Public Money (State)                           | 587 475                             | .00         | 305,097.2                     | 24                                            |                                 |          |                                                         |                                                                                                                                                                                                                                                                                                                                                       |
| 11 A                 | Aredenie Fund (State) NDEA                     |                                     |             | 1,748.3                       |                                               |                                 |          |                                                         |                                                                                                                                                                                                                                                                                                                                                       |
| Fed. Government      | Federal Allotment                              | 15.000                              | .00         |                               | <u> </u>                                      |                                 |          |                                                         |                                                                                                                                                                                                                                                                                                                                                       |
| Bank Depository      | Interest on Deposits                           |                                     |             |                               |                                               |                                 |          | ]                                                       |                                                                                                                                                                                                                                                                                                                                                       |
| <del></del>          | Short Term Loans                               |                                     |             | 32,000.0                      |                                               |                                 |          | <u></u>                                                 |                                                                                                                                                                                                                                                                                                                                                       |
| Dist. Treasurer      | Tultion                                        |                                     |             |                               | <u>, , , , , , , , , , , , , , , , , , , </u> |                                 |          | · · · · · · · · · · · · · · · · · · ·                   |                                                                                                                                                                                                                                                                                                                                                       |
|                      | Transportation Non-Resident Pupils             |                                     |             |                               |                                               |                                 |          |                                                         | in and an and a second seco<br>Second second second<br>Second second |
|                      | Sale of Property                               |                                     |             |                               |                                               |                                 |          |                                                         |                                                                                                                                                                                                                                                                                                                                                       |
| 41 H                 | Insurance Adjustments                          |                                     |             |                               |                                               | ·,                              |          |                                                         |                                                                                                                                                                                                                                                                                                                                                       |
| <b>11</b> 11         | Refunda                                        | ····                                |             | 154.3                         | 39                                            |                                 |          |                                                         |                                                                                                                                                                                                                                                                                                                                                       |
| Principal's Office   | Fees, Rentals                                  |                                     |             | 39.3                          |                                               |                                 |          |                                                         |                                                                                                                                                                                                                                                                                                                                                       |
|                      | Miscellaneous                                  | 500.                                | .00         |                               |                                               |                                 |          |                                                         |                                                                                                                                                                                                                                                                                                                                                       |
| Transfer f           | rom Sch.Bus Bond Acc't.                        |                                     |             | 85.0                          | ю                                             |                                 |          |                                                         |                                                                                                                                                                                                                                                                                                                                                       |
|                      | Gifta                                          |                                     |             |                               |                                               |                                 |          |                                                         |                                                                                                                                                                                                                                                                                                                                                       |
| TO                   | TAL CASH RECEIPTS                              | \$897,434.                          | .00         | \$98,433.                     | 43                                            | \$                              |          | · ·                                                     |                                                                                                                                                                                                                                                                                                                                                       |
| Non-Cash Pension     | Deduction by State                             | 44,660                              |             |                               | <u> </u>                                      |                                 |          |                                                         |                                                                                                                                                                                                                                                                                                                                                       |
| " " Pension          | Deductions by Board of Education               | 28,810,                             |             |                               |                                               |                                 |          | - <b>-</b>                                              |                                                                                                                                                                                                                                                                                                                                                       |
| State dedi           | Contributions                                  | 3,330                               |             |                               |                                               |                                 |          |                                                         |                                                                                                                                                                                                                                                                                                                                                       |
|                      | etirement_Current year                         |                                     |             | 17,244.                       | οц                                            |                                 |          | ·                                                       |                                                                                                                                                                                                                                                                                                                                                       |
|                      | CELLONGIC-ONFICENC YEAF                        |                                     | -[          |                               | <u>×-</u>                                     |                                 |          |                                                         |                                                                                                                                                                                                                                                                                                                                                       |
| TOTAL                | L AVAILABLE RECEIPTS                           | \$<br>974,234                       | .00         | \$<br>615,678.                | 37                                            | \$                              |          |                                                         |                                                                                                                                                                                                                                                                                                                                                       |
|                      | REPORT OF REC                                  |                                     |             |                               | _                                             | ND BALA                         | NCE      |                                                         |                                                                                                                                                                                                                                                                                                                                                       |
|                      | RECEIPTS                                       |                                     |             | General<br>Fund<br>Account    | S                                             | ternal<br>chool<br>Fund         |          | Interest<br>Account<br>t.of Dep.                        | Bond<br>Money<br>Account                                                                                                                                                                                                                                                                                                                              |
| TOTAL RECE           | IPTS, JULY 1 TO DATE                           |                                     |             | ,678.37                       |                                               |                                 |          |                                                         |                                                                                                                                                                                                                                                                                                                                                       |
|                      | DISBURSEMENTS                                  |                                     | <b>U</b> 17 | , •(°• <i>)</i> (             | יכ                                            | 9,263,53                        | ٦٢       | 00.000,00                                               | 56 <b>,</b> 788 <b>,</b> 44                                                                                                                                                                                                                                                                                                                           |
| TOTAL EXPE           | NDITURES, JULY 1 TO DATE                       |                                     | 601         | 219.89                        | 30                                            | 5,721.49                        | -        | : :<br>بر :<br>بر : : : : : : : : : : : : : : : : : : : | 31,857.7                                                                                                                                                                                                                                                                                                                                              |
|                      | BALANCE (                                      | ON HAND                             | 14          | 458.48                        |                                               | 2,542.04                        | 30       | ,000,00                                                 | 24,930.7                                                                                                                                                                                                                                                                                                                                              |
|                      | ed by the Board of Education                   |                                     | <u> </u>    | <u>-</u>                      |                                               | , <u>746 - 04</u>               | <u> </u> | ,000,00                                                 | · 47.93U./4                                                                                                                                                                                                                                                                                                                                           |

entered as a part of the minutes of the board meeting held <u>March 15, 1960</u>. Form No. 8-140 Williamsan Law Book Co., Rechester, N. T.

Signed Mary S. S. Gragary Clock of Roard of Education

Remaining Accounts on back page.