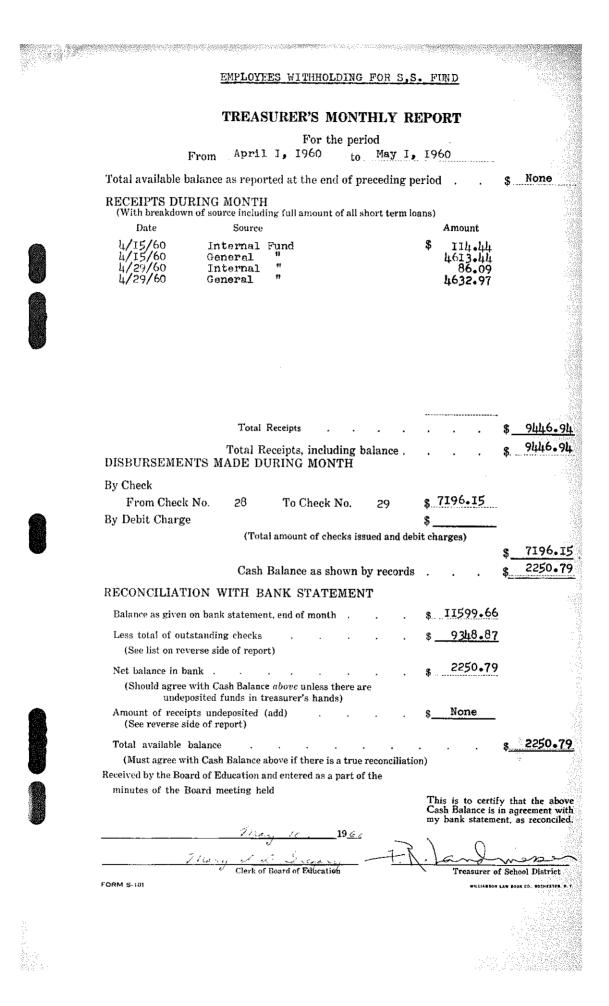

OSIT |      |                               |        |                              |    |
| TOTAL RECEIPTS NOT ON DEPOSIT |      |                               |        |                              |    |
| TOTAL RECEIPTS NOT ON DEPOSIT |      |                               |        |                              |    |
| TOTAL RECEIPTS NOT ON DEPOSIT |      |                               |        |                              |    |
|                               |      | TOTAL RECEIPTS NOT ON DEPOSIT |        |                              |    |
|                               |      |                               |        |                              | ÷  |
|                               |      |                               |        |                              |    |



| Check No.                              | Amount         |          | Check No.  | Amount |          | Check No   |    | Amount       |          |  |
|----------------------------------------|----------------|----------|------------|--------|----------|------------|----|--------------|----------|--|
| 26<br>29                               | 2152<br>7196.  | 72<br>15 |            |        |          |            |    |              |          |  |
|                                        |                |          |            |        |          |            |    |              |          |  |
|                                        |                |          |            |        |          |            |    |              |          |  |
|                                        |