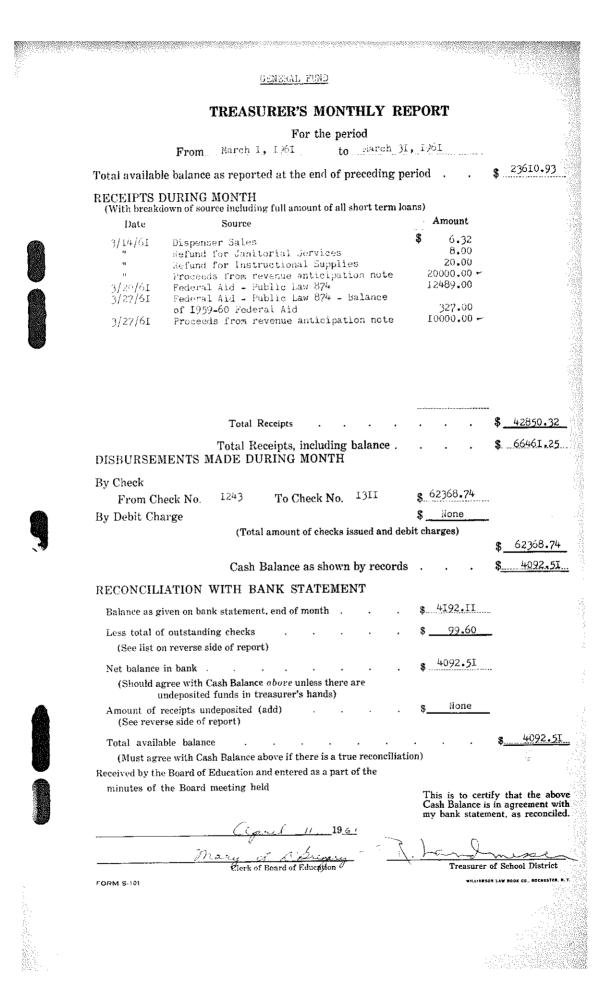

## RECEIPTS

| Receiving<br>Officer | Source                                         | Estimato<br>Receipts i<br>School Ye | or          | Total Rece<br>Year to<br>Date |                                               | Amount<br>Still to I<br>Receive | e        | R                                                       | emarks                                                                                                                                                                                                                                                                                                                                                |
|----------------------|------------------------------------------------|-------------------------------------|-------------|-------------------------------|-----------------------------------------------|---------------------------------|----------|---------------------------------------------------------|-------------------------------------------------------------------------------------------------------------------------------------------------------------------------------------------------------------------------------------------------------------------------------------------------------------------------------------------------------|
|                      | Balance Available at beginning of year         | \$ 84,000                           | 00          | 84,398.3                      | <br>36                                        |                                 |          |                                                         |                                                                                                                                                                                                                                                                                                                                                       |
| Collector            | Current year's Tax Warrant                     |                                     |             | 174,866,1                     |                                               |                                 |          |                                                         |                                                                                                                                                                                                                                                                                                                                                       |
|                      | Delinquent Texes from previous mer<br>TAX FCOS | , 722                               |             | 44.6                          |                                               |                                 |          |                                                         |                                                                                                                                                                                                                                                                                                                                                       |
| County Treasurer     | Returo Tex Claim                               |                                     |             |                               |                                               |                                 |          |                                                         |                                                                                                                                                                                                                                                                                                                                                       |
|                      | Public Money (State)                           | 587 475                             | .00         | 305,097.2                     | 24                                            |                                 |          |                                                         |                                                                                                                                                                                                                                                                                                                                                       |
| 11 A                 | Aredenie Fund (State) NDEA                     |                                     |             | 1,748.3                       |                                               |                                 |          |                                                         |                                                                                                                                                                                                                                                                                                                                                       |
| Fed. Government      | Federal Allotment                              | 15.000                              | .00         |                               | <u> </u>                                      |                                 |          |                                                         |                                                                                                                                                                                                                                                                                                                                                       |
| Bank Depository      | Interest on Deposits                           |                                     |             |                               |                                               |                                 |          | ]                                                       |                                                                                                                                                                                                                                                                                                                                                       |
| <del></del>          | Short Term Loans                               |                                     |             | 32,000.0                      |                                               |                                 |          | <u></u>                                                 |                                                                                                                                                                                                                                                                                                                                                       |
| Dist. Treasurer      | Tultion                                        |                                     |             |                               | <u>, , , , , , , , , , , , , , , , , , , </u> |                                 |          | · · · · · · · · · · · · · · · · · · ·                   |                                                                                                                                                                                                                                                                                                                                                       |
|                      | Transportation Non-Resident Pupils             |                                     |             |                               |                                               |                                 |          |                                                         | in and an and a second seco<br>Second second second<br>Second second |
|                      | Sale of Property                               |                                     |             |                               |                                               |                                 |          |                                                         |                                                                                                                                                                                                                                                                                                                                                       |
| 41 H                 | Insurance Adjustments                          |                                     |             |                               |                                               | ·,                              |          |                                                         |                                                                                                                                                                                                                                                                                                                                                       |
| <b>11</b> 11         | Refunda                                        | ····                                |             | 154.3                         | 39                                            |                                 |          |                                                         |                                                                                                                                                                                                                                                                                                                                                       |
| Principal's Office   | Fees, Rentals                                  |                                     |             | 39.3                          |                                               |                                 |          |                                                         |                                                                                                                                                                                                                                                                                                                                                       |
|                      | Miscellaneous                                  | 500.                                | .00         |                               |                                               |                                 |          |                                                         |                                                                                                                                                                                                                                                                                                                                                       |
| Transfer f           | rom Sch.Bus Bond Acc't.                        |                                     |             | 85.0                          | ю                                             |                                 |          |                                                         |                                                                                                                                                                                                                                                                                                                                                       |
|                      | Gifta                                          |                                     |             |                               |                                               |                                 |          |                                                         |                                                                                                                                                                                                                                                                                                                                                       |
| TO                   | TAL CASH RECEIPTS                              | \$897,434.                          | .00         | \$98,433.                     | 43                                            | \$                              |          | · ·                                                     |                                                                                                                                                                                                                                                                                                                                                       |
| Non-Cash Pension     | Deduction by State                             | 44,660                              |             |                               | <u> </u>                                      |                                 |          |                                                         |                                                                                                                                                                                                                                                                                                                                                       |
| " " Pension          | Deductions by Board of Education               | 28,810,                             |             |                               |                                               |                                 |          | - <b>-</b>                                              |                                                                                                                                                                                                                                                                                                                                                       |
| State dedi           | Contributions                                  | 3,330                               |             |                               |                                               |                                 |          |                                                         |                                                                                                                                                                                                                                                                                                                                                       |
|                      | etirement_Current year                         |                                     |             | 17,244.                       | οц                                            |                                 |          | ·                                                       |                                                                                                                                                                                                                                                                                                                                                       |
|                      | CELLONGIC-ONFICENC YEAF                        |                                     | -[          |                               | <u>×-</u>                                     |                                 |          |                                                         |                                                                                                                                                                                                                                                                                                                                                       |
| TOTAL                | L AVAILABLE RECEIPTS                           | \$<br>974,234                       | .00         | \$<br>615,678.                | 37                                            | \$                              |          |                                                         |                                                                                                                                                                                                                                                                                                                                                       |
|                      | REPORT OF REC                                  |                                     |             |                               | _                                             | ND BALA                         | NCE      |                                                         |                                                                                                                                                                                                                                                                                                                                                       |
|                      | RECEIPTS                                       |                                     |             | General<br>Fund<br>Account    | S                                             | ternal<br>chool<br>Fund         |          | Interest<br>Account<br>t.of Dep.                        | Bond<br>Money<br>Account                                                                                                                                                                                                                                                                                                                              |
| TOTAL RECE           | IPTS, JULY 1 TO DATE                           |                                     |             | ,678.37                       |                                               |                                 |          |                                                         |                                                                                                                                                                                                                                                                                                                                                       |
|                      | DISBURSEMENTS                                  |                                     | <b>U</b> 17 | , •(°• <i>)</i> (             | יכ                                            | 9,263,53                        | ٦٢       | 00.000,00                                               | 56 <b>,</b> 788 <b>,</b> 44                                                                                                                                                                                                                                                                                                                           |
| TOTAL EXPE           | NDITURES, JULY 1 TO DATE                       |                                     | 601         | 219.89                        | 30                                            | 5,721.49                        | -        | : :<br>بر :<br>بر : : : : : : : : : : : : : : : : : : : | 31,857.7                                                                                                                                                                                                                                                                                                                                              |
|                      | BALANCE (                                      | ON HAND                             | 14          | 458.48                        |                                               | 2,542.04                        | 30       | ,000,00                                                 | 24,930.7                                                                                                                                                                                                                                                                                                                                              |
|                      | ed by the Board of Education                   |                                     | <u> </u>    | <u>-</u>                      |                                               | , <u>746 - 04</u>               | <u> </u> | ,000,00                                                 | · 47.93U./4                                                                                                                                                                                                                                                                                                                                           |