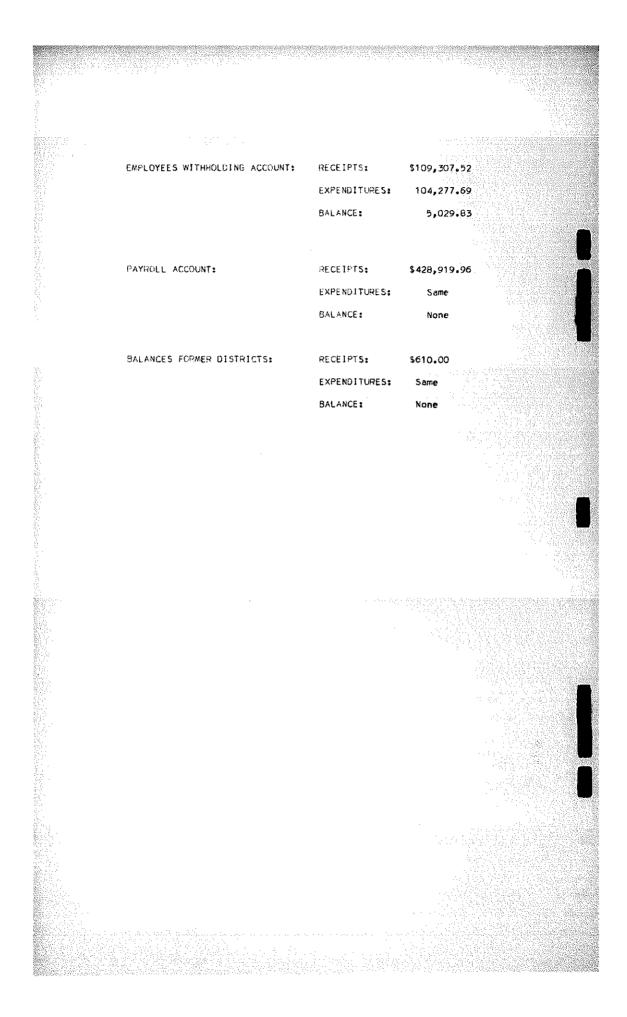

## RECEIPTS

| Receiving<br>Officer | Source                                         | Estimato<br>Receipts i<br>School Ye | or          | Total Rece<br>Year to<br>Date |                                               | Amount<br>Still to I<br>Receive | e        | R                                                       | emarks                                                                                                                                                                                                                                                                                                                                                |
|----------------------|------------------------------------------------|-------------------------------------|-------------|-------------------------------|-----------------------------------------------|---------------------------------|----------|---------------------------------------------------------|-------------------------------------------------------------------------------------------------------------------------------------------------------------------------------------------------------------------------------------------------------------------------------------------------------------------------------------------------------|
|                      | Balance Available at beginning of year         | \$ 84,000                           | 00          | 84,398.3                      | <br>36                                        |                                 |          |                                                         |                                                                                                                                                                                                                                                                                                                                                       |
| Collector            | Current year's Tax Warrant                     |                                     |             | 174,866,1                     |                                               |                                 |          |                                                         |                                                                                                                                                                                                                                                                                                                                                       |
|                      | Delinquent Texes from previous mer<br>TAX FCOS | , 722                               |             | 44.6                          |                                               |                                 |          |                                                         |                                                                                                                                                                                                                                                                                                                                                       |
| County Treasurer     | Returo Tex Claim                               |                                     |             |                               |                                               |                                 |          |                                                         |                                                                                                                                                                                                                                                                                                                                                       |
|                      | Public Money (State)                           | 587 475                             | .00         | 305,097.2                     | 24                                            |                                 |          |                                                         |                                                                                                                                                                                                                                                                                                                                                       |
| 11 A                 | Aredenie Fund (State) NDEA                     |                                     |             | 1,748.3                       |                                               |                                 |          |                                                         |                                                                                                                                                                                                                                                                                                                                                       |
| Fed. Government      | Federal Allotment                              | 15.000                              | .00         |                               | <u> </u>                                      |                                 |          |                                                         |                                                                                                                                                                                                                                                                                                                                                       |
| Bank Depository      | Interest on Deposits                           |                                     |             |                               |                                               |                                 |          | ]                                                       |                                                                                                                                                                                                                                                                                                                                                       |
| <del></del>          | Short Term Loans                               |                                     |             | 32,000.0                      |                                               |                                 |          | <u></u>                                                 |                                                                                                                                                                                                                                                                                                                                                       |
| Dist. Treasurer      | Tultion                                        |                                     |             |                               | <u>, , , , , , , , , , , , , , , , , , , </u> |                                 |          | · · · · · · · · · · · · · · · · · · ·                   |                                                                                                                                                                                                                                                                                                                                                       |
|                      | Transportation Non-Resident Pupils             |                                     |             |                               |                                               |                                 |          |                                                         | in and an and a second seco<br>Second second second<br>Second second |
|                      | Sale of Property                               |                                     |             |                               |                                               |                                 |          |                                                         |                                                                                                                                                                                                                                                                                                                                                       |
| 41 H                 | Insurance Adjustments                          |                                     |             |                               |                                               | ·,                              |          |                                                         |                                                                                                                                                                                                                                                                                                                                                       |
| <b>11</b> 11         | Refunda                                        | ····                                |             | 154.3                         | 39                                            |                                 |          |                                                         |                                                                                                                                                                                                                                                                                                                                                       |
| Principal's Office   | Fees, Rentals                                  |                                     |             | 39.3                          |                                               |                                 |          |                                                         |                                                                                                                                                                                                                                                                                                                                                       |
|                      | Miscellaneous                                  | 500.                                | .00         |                               |                                               |                                 |          |                                                         |                                                                                                                                                                                                                                                                                                                                                       |
| Transfer f           | rom Sch.Bus Bond Acc't.                        |                                     |             | 85.0                          | ю                                             |                                 |          |                                                         |                                                                                                                                                                                                                                                                                                                                                       |
|                      | Gifta                                          |                                     |             |                               |                                               |                                 |          |                                                         |                                                                                                                                                                                                                                                                                                                                                       |
| TO                   | TAL CASH RECEIPTS                              | \$897,434.                          | .00         | \$98,433.                     | 43                                            | \$                              |          | · ·                                                     |                                                                                                                                                                                                                                                                                                                                                       |
| Non-Cash Pension     | Deduction by State                             | 44,660                              |             |                               | <u> </u>                                      |                                 |          |                                                         |                                                                                                                                                                                                                                                                                                                                                       |
| " " Pension          | Deductions by Board of Education               | 28,810,                             |             |                               |                                               |                                 |          | - <b>-</b>                                              |                                                                                                                                                                                                                                                                                                                                                       |
| State dedi           | Contributions                                  | 3,330                               |             |                               |                                               |                                 |          |                                                         |                                                                                                                                                                                                                                                                                                                                                       |
|                      | etirement_Current year                         |                                     |             | 17,244.                       | οц                                            |                                 |          | ·                                                       |                                                                                                                                                                                                                                                                                                                                                       |
|                      | CELLONGIC-ONFICENC YEAF                        |                                     | -[          |                               | <u>×-</u>                                     |                                 |          |                                                         |                                                                                                                                                                                                                                                                                                                                                       |
| TOTAL                | L AVAILABLE RECEIPTS                           | \$<br>974,234                       | .00         | \$<br>615,678.                | 37                                            | \$                              |          |                                                         |                                                                                                                                                                                                                                                                                                                                                       |
|                      | REPORT OF REC                                  |                                     |             |                               | _                                             | ND BALA                         | NCE      |                                                         |                                                                                                                                                                                                                                                                                                                                                       |
|                      | RECEIPTS                                       |                                     |             | General<br>Fund<br>Account    | S                                             | ternal<br>chool<br>Fund         |          | Interest<br>Account<br>t.of Dep.                        | Bond<br>Money<br>Account                                                                                                                                                                                                                                                                                                                              |
| TOTAL RECE           | IPTS, JULY 1 TO DATE                           |                                     |             | ,678.37                       |                                               |                                 |          |                                                         |                                                                                                                                                                                                                                                                                                                                                       |
|                      | DISBURSEMENTS                                  |                                     | <b>U</b> 17 | , •(°• <i>)</i> (             | יכ                                            | 9,263,53                        | ٦٢       | 00.000,00                                               | 56 <b>,</b> 788 <b>,</b> 44                                                                                                                                                                                                                                                                                                                           |
| TOTAL EXPE           | NDITURES, JULY 1 TO DATE                       |                                     | 601         | 219.89                        | 30                                            | 5,721.49                        | -        | : :<br>بر :<br>بر : : : : : : : : : : : : : : : : : : : | 31,857.7                                                                                                                                                                                                                                                                                                                                              |
|                      | BALANCE (                                      | ON HAND                             | 14          | 458.48                        |                                               | 2,542.04                        | 30       | ,000,00                                                 | 24,930.7                                                                                                                                                                                                                                                                                                                                              |
|                      | ed by the Board of Education                   |                                     | <u> </u>    | <u>-</u>                      |                                               | , <u>746 - 04</u>               | <u> </u> | ,000,00                                                 | · 47.93U./4                                                                                                                                                                                                                                                                                                                                           |