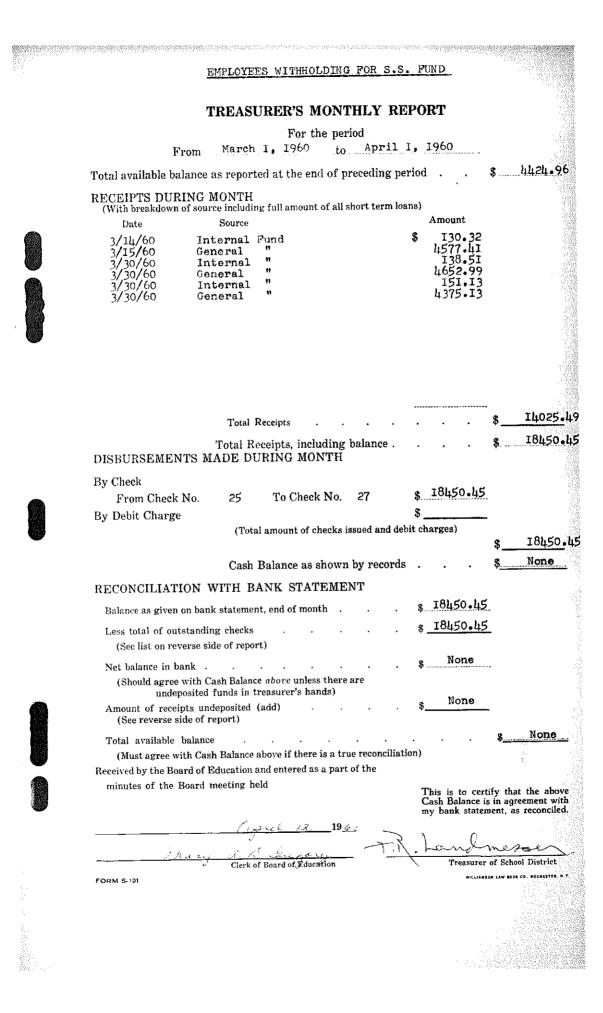

## RECEIPTS

| Receiving<br>Officer | Source                                         | Estimato<br>Receipts i<br>School Ye | or          | Total Rece<br>Year to<br>Date |                                               | Amount<br>Still to I<br>Receive | e        | R                                                       | emarks                                                                                                                                                                                                                                                                                                                                                |
|----------------------|------------------------------------------------|-------------------------------------|-------------|-------------------------------|-----------------------------------------------|---------------------------------|----------|---------------------------------------------------------|-------------------------------------------------------------------------------------------------------------------------------------------------------------------------------------------------------------------------------------------------------------------------------------------------------------------------------------------------------|
|                      | Balance Available at beginning of year         | \$ 84,000                           | 00          | 84,398.3                      | <br>36                                        |                                 |          |                                                         |                                                                                                                                                                                                                                                                                                                                                       |
| Collector            | Current year's Tax Warrant                     |                                     |             | 174,866,1                     |                                               |                                 |          |                                                         |                                                                                                                                                                                                                                                                                                                                                       |
|                      | Delinquent Texes from previous mer<br>TAX FCOS | , 722                               |             | 44.6                          |                                               |                                 |          |                                                         |                                                                                                                                                                                                                                                                                                                                                       |
| County Treasurer     | Returo Tex Claim                               |                                     |             |                               |                                               |                                 |          |                                                         |                                                                                                                                                                                                                                                                                                                                                       |
|                      | Public Money (State)                           | 587 475                             | .00         | 305,097.2                     | 24                                            |                                 |          |                                                         |                                                                                                                                                                                                                                                                                                                                                       |
| 11 A                 | Aredenie Fund (State) NDEA                     |                                     |             | 1,748.3                       |                                               |                                 |          |                                                         |                                                                                                                                                                                                                                                                                                                                                       |
| Fed. Government      | Federal Allotment                              | 15.000                              | .00         |                               | <u> </u>                                      |                                 |          |                                                         |                                                                                                                                                                                                                                                                                                                                                       |
| Bank Depository      | Interest on Deposits                           |                                     |             |                               |                                               |                                 |          | ]                                                       |                                                                                                                                                                                                                                                                                                                                                       |
| <del></del>          | Short Term Loans                               |                                     |             | 32,000.0                      |                                               |                                 |          | <u></u>                                                 |                                                                                                                                                                                                                                                                                                                                                       |
| Dist. Treasurer      | Tultion                                        |                                     |             |                               | <u>, , , , , , , , , , , , , , , , , , , </u> |                                 |          | · · · · · · · · · · · · · · · · · · ·                   |                                                                                                                                                                                                                                                                                                                                                       |
|                      | Transportation Non-Resident Pupils             |                                     |             |                               |                                               |                                 |          |                                                         | in and an and a second seco<br>Second second second<br>Second second |
|                      | Sale of Property                               |                                     |             |                               |                                               |                                 |          |                                                         |                                                                                                                                                                                                                                                                                                                                                       |
| 41 H                 | Insurance Adjustments                          |                                     |             |                               |                                               | ·,                              |          |                                                         |                                                                                                                                                                                                                                                                                                                                                       |
| <b>11</b> 11         | Refunda                                        | ····                                |             | 154.3                         | 39                                            |                                 |          |                                                         |                                                                                                                                                                                                                                                                                                                                                       |
| Principal's Office   | Fees, Rentals                                  |                                     |             | 39.3                          |                                               |                                 |          |                                                         |                                                                                                                                                                                                                                                                                                                                                       |
|                      | Miscellaneous                                  | 500.                                | .00         |                               |                                               |                                 |          |                                                         |                                                                                                                                                                                                                                                                                                                                                       |
| Transfer f           | rom Sch.Bus Bond Acc't.                        |                                     |             | 85.0                          | ю                                             |                                 |          |                                                         |                                                                                                                                                                                                                                                                                                                                                       |
|                      | Gifta                                          |                                     |             |                               |                                               |                                 |          |                                                         |                                                                                                                                                                                                                                                                                                                                                       |
| TO                   | TAL CASH RECEIPTS                              | \$897,434.                          | .00         | \$98,433.                     | 43                                            | \$                              |          | · ·                                                     |                                                                                                                                                                                                                                                                                                                                                       |
| Non-Cash Pension     | Deduction by State                             | 44,660                              |             |                               | <u> </u>                                      |                                 |          |                                                         |                                                                                                                                                                                                                                                                                                                                                       |
| " " Pension          | Deductions by Board of Education               | 28,810,                             |             |                               |                                               |                                 |          | - <b>-</b>                                              |                                                                                                                                                                                                                                                                                                                                                       |
| State dedi           | Contributions                                  | 3,330                               |             |                               |                                               |                                 |          |                                                         |                                                                                                                                                                                                                                                                                                                                                       |
|                      | etirement_Current year                         |                                     |             | 17,244.                       | οц                                            |                                 |          | ·                                                       |                                                                                                                                                                                                                                                                                                                                                       |
|                      | CELLONGIC-ONFICENC YEAF                        |                                     | -[          |                               | <u>×-</u>                                     |                                 |          |                                                         |                                                                                                                                                                                                                                                                                                                                                       |
| TOTAL                | L AVAILABLE RECEIPTS                           | \$<br>974,234                       | .00         | \$<br>615,678.                | 37                                            | \$                              |          |                                                         |                                                                                                                                                                                                                                                                                                                                                       |
|                      | REPORT OF REC                                  |                                     |             |                               | _                                             | ND BALA                         | NCE      |                                                         |                                                                                                                                                                                                                                                                                                                                                       |
|                      | RECEIPTS                                       |                                     |             | General<br>Fund<br>Account    | S                                             | ternal<br>chool<br>Fund         |          | Interest<br>Account<br>t.of Dep.                        | Bond<br>Money<br>Account                                                                                                                                                                                                                                                                                                                              |
| TOTAL RECE           | IPTS, JULY 1 TO DATE                           |                                     |             | ,678.37                       |                                               |                                 |          |                                                         |                                                                                                                                                                                                                                                                                                                                                       |
|                      | DISBURSEMENTS                                  |                                     | <b>U</b> 17 | , •(°• <i>)</i> (             | יכ                                            | 9,263,53                        | ٦٢       | 00.000,00                                               | 56 <b>,</b> 788 <b>,</b> 44                                                                                                                                                                                                                                                                                                                           |
| TOTAL EXPE           | NDITURES, JULY 1 TO DATE                       |                                     | 601         | 219.89                        | 30                                            | 5,721.49                        | -        | : :<br>بر :<br>بر : : : : : : : : : : : : : : : : : : : | 31,857.7                                                                                                                                                                                                                                                                                                                                              |
|                      | BALANCE (                                      | ON HAND                             | 14          | 458.48                        |                                               | 2,542.04                        | 30       | ,000,00                                                 | 24,930.7                                                                                                                                                                                                                                                                                                                                              |
|                      | ed by the Board of Education                   |                                     | <u> </u>    | <u>-</u>                      |                                               | , <u>746 - 04</u>               | <u> </u> | ,000,00                                                 | · 47.93U./4                                                                                                                                                                                                                                                                                                                                           |

entered as a part of the minutes of the board meeting held <u>March 15, 1960</u>. Form No. 8-140 Williamsan Law Book Co., Rechester, N. T.

Signed Mary S. S. Gragary Clock of Roard of Education

Remaining Accounts on back page.