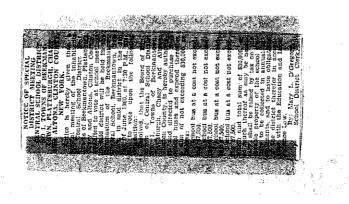

-3-

It was agreed that the notices of acceptance in regard to the foregoing resolution be returned by March 15th, 1960.

Frincipal Ryan then mentioned that three additional elementary teachers and two more high school teachers might possibly be needed for next school year.

In regard to additional State Aid which may come from Bills' now in Legislature, he also mentioned that on the basis of a 10% increase, we would receive approximately \$62 to 64,000 additional State Aid.