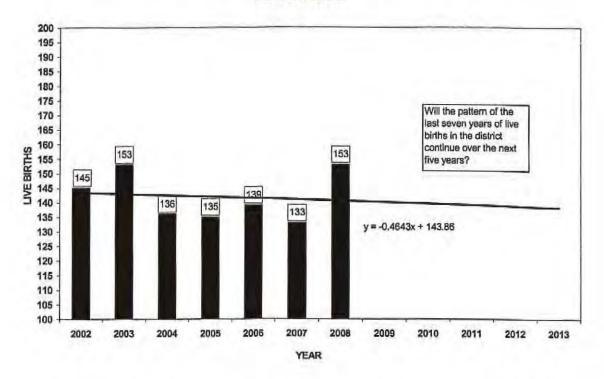

hool district enrollment area over the past three years instead of over seven years as in Figure Five-A. The three years of live births from 2006 through 2008 are illustrated by an increasing trend line sloped at +7. Three years of data are too few to conclude that a positive trend exists. However, the increasing pattern of live births in the district enrollment area over the past three years suggests an important question for planning: Are the past three years of live birth numbers in the district the beginning of an increasing live birth pattern over the next five years? What factors might encourage a continued positive pattern of live births in the district experienced over the past three years?

# FIGURE FIVE-A: LIVE BIRTHS IN THE BEEKMANTOWN SCHOOL DISTRICT ENROLLMENT AREA 2002-2008



# FIGURE FIVE-B: LIVE BIRTHS IN THE BEEKMANTOWN SCHOOL DISTRICT ENROLLMENT AREA 2006-2008



#### DISTRICT KINDERGARTEN ENROLLMENTS AND DISTRICT LIVE BIRTHS

Figure Six charts the Beekmantown School District kindergarten enrollment from 2000 through 2009. There is a decreasing pattern of enrollments over the past ten years (slope -1.351).

#### FIGURE SIX: BEEKMANTOWN CS KINDERGARTEN ENROLLMENT 2000-2009



Illustrating the live birth and kindergarten enrollment data in sets of five year increments offers a refined perspective of the data. It provides a basis from which to make inferences about the relationship between district live births and district kindergarten enrollments, and how the effect of potential new population to the district due to new housing or an active existing home ma