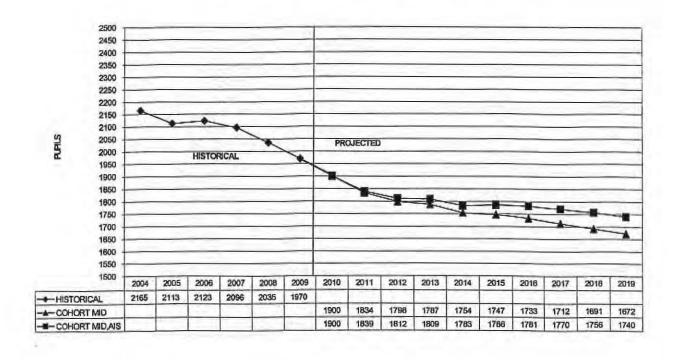

#### FINDINGS OF THE ENROLLMENT PROJECTION CALCULATIONS

The estimated projections suggest the following ranges of K-5 enrollments that Beekmantown may expect in five years. *Appendix B* discusses in detail the assumptions that underlie the various enrollment projection scenarios.