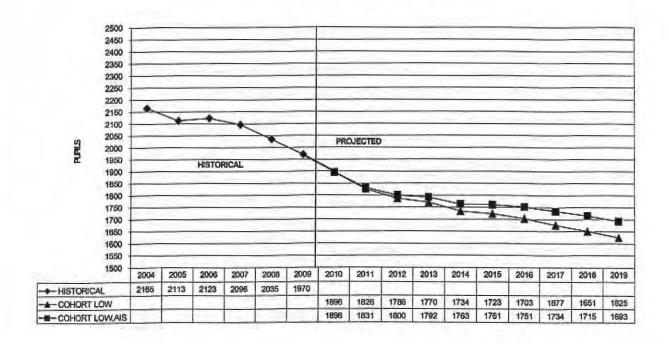

#### FINDINGS OF THE ENROLLMENT PROJECTION CALCULATIONS

The estimated projections suggest the following ranges of K-5 enrollments that Beekmantown may expect in five years. *Appendix B* discusses in detail the assumptions that underlie the various enrollment projection scenarios.