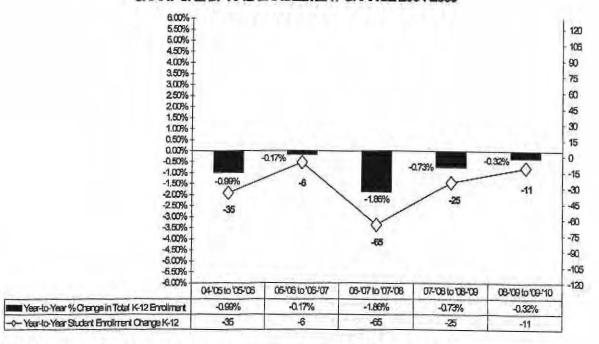

#### FINDINGS OF THE ENROLLMENT PROJECTION CALCULATIONS

The estimated projections suggest the following ranges of K-5 enrollments that Beekmantown may expect in five years. *Appendix B* discusses in detail the assumptions that underlie the various enrollment projection scenarios.