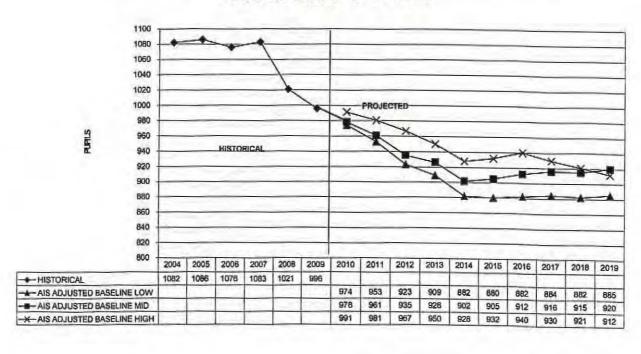

#### FINDINGS OF THE ENROLLMENT PROJECTION CALCULATIONS

The estimated projections suggest the following ranges of K-5 enrollments that Beekmantown may expect in five years. *Appendix B* discusses in detail the assumptions that underlie the various enrollment projection scenarios.