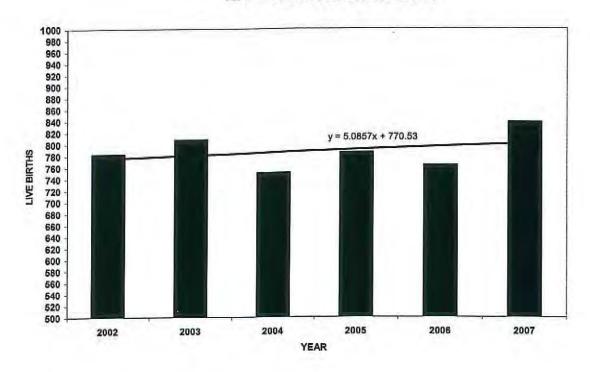

#### FINDINGS OF THE ENROLLMENT PROJECTION CALCULATIONS

The estimated projections suggest the following ranges of K-5 enrollments that Beekmantown may expect in five years. *Appendix B* discusses in detail the assumptions that underlie the various enrollment projection scenarios.