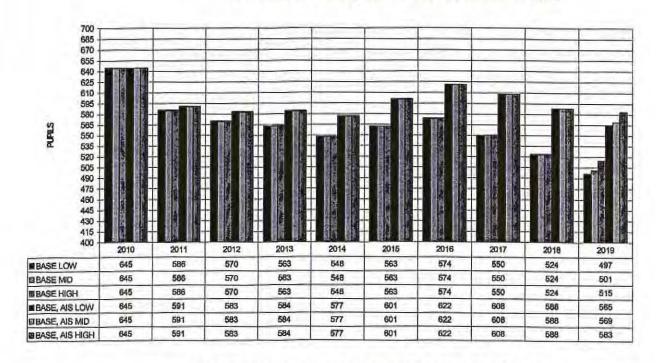

#### FINDINGS OF THE ENROLLMENT PROJECTION CALCULATIONS

The estimated projections suggest the following ranges of K-5 enrollments that Beekmantown may expect in five years. *Appendix B* discusses in detail the assumptions that underlie the various enrollment projection scenarios.