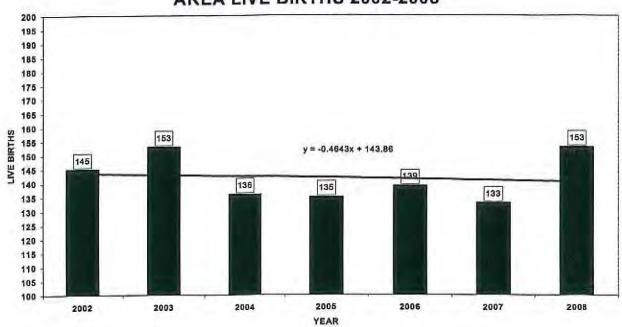

#### FINDINGS OF THE ENROLLMENT PROJECTION CALCULATIONS

The estimated projections suggest the following ranges of K-5 enrollments that Beekmantown may expect in five years. *Appendix B* discusses in detail the assumptions that underlie the various enrollment projection scenarios.