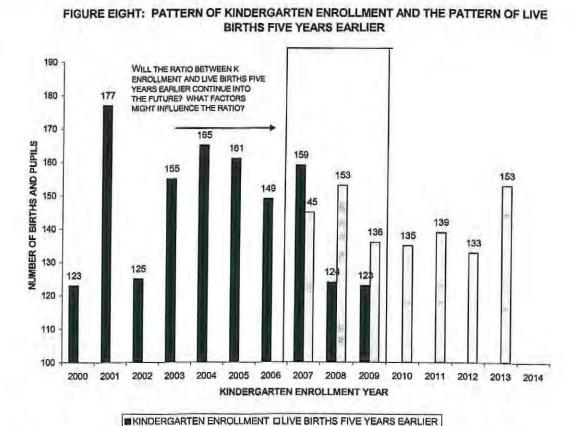

#### FINDINGS OF THE ENROLLMENT PROJECTION CALCULATIONS

The estimated projections suggest the following ranges of K-5 enrollments that Beekmantown may expect in five years. *Appendix B* discusses in detail the assumptions that underlie the various enrollment projection scenarios.