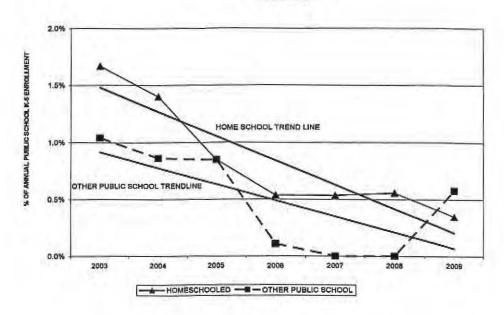

133           |      |
| K-12 Enrollment<br>Beekmantown                                                                              | 2198          | 2213          | 2154          | 2152          | 2131          | 2066          | 1998          |      |
| Total Non-public/home School/Other<br>Public School Enrollment as a Percentage<br>of Beekmantown Enrollment | 11.3%         | 9.1%          | 8.4%          | 6.4%          | 6.2%          | 5.6%          | 6.7%          | 7.7% |

The charts below illustrate the patterns of private school, home school, and other public school enrollments of pupils who live in the Beekmantown Central School District for 2003-2009.

PRIVATE SCHOOL ENROLLMENTS K-5 AND 6-12 2003-2009



HOME SCHOOL AND OTHER PUBLIC SCHOOL ENROLLMENTS IN GRADES K-5 2003-2009



#### HOME SCHOOL AND OTHER PUBLIC SCHOOL ENROLLMENTS IN GRADES 6-12 2003-2009



#### TOTAL NON-PUBLIC/HOME SCHOOL/OTHER PUBLIC SCHOOL ENROLLMENTS K-12 2003-2009



The annual percentages of grades 6-12 pupils in a home school setting have remained consistent for the past 7 years when compared to grades 6-12 pupils enrolled at Beekmantown. The annual percentages of grades K-5 home school pupils; the annual

percentages of K-5 and 6-12 pupils enrolled in a private school setting as well as in other public schools have decreasing trend patterns over the last seven years since 2003. It is assumed that the enrollment data listed above are consistent variables and have already been incorporated into the cohort survival ratios and the calculations of the study. No changes, at this time, are ma