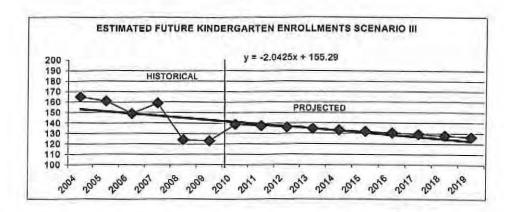

#### FINDINGS OF THE ENROLLMENT PROJECTION CALCULATIONS

The estimated projections suggest the following ranges of K-5 enrollments that Beekmantown may expect in five years. *Appendix B* discusses in detail the assumptions that underlie the various enrollment projection scenarios.