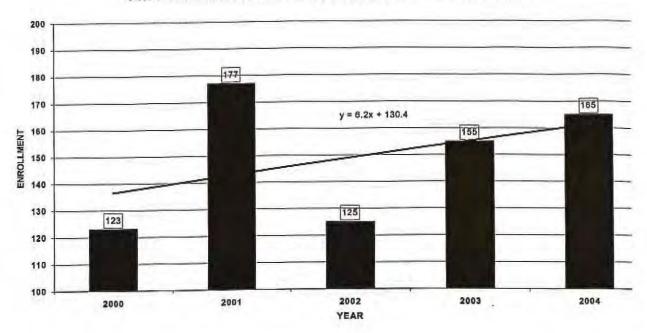

#### FINDINGS OF THE ENROLLMENT PROJECTION CALCULATIONS

The estimated projections suggest the following ranges of K-5 enrollments that Beekmantown may expect in five years. *Appendix B* discusses in detail the assumptions that underlie the various enrollment projection scenarios.