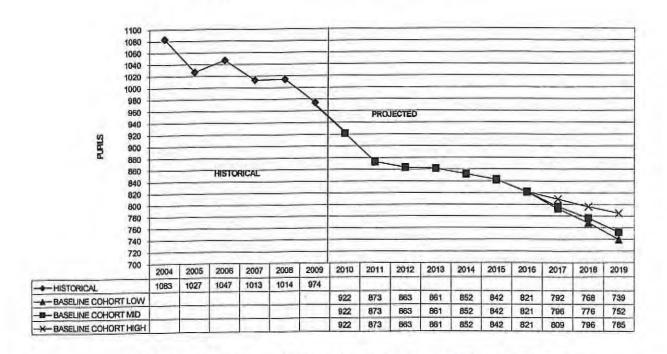

#### FINDINGS OF THE ENROLLMENT PROJECTION CALCULATIONS

The estimated projections suggest the following ranges of K-5 enrollments that Beekmantown may expect in five years. *Appendix B* discusses in detail the assumptions that underlie the various enrollment projection scenarios.