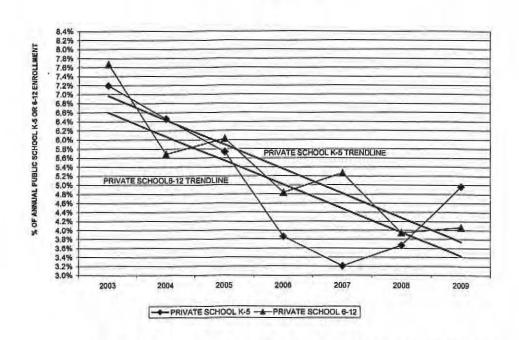

| 181           | 138           | 133           | 116           | 133           |      |
| K-12 Enrollment<br>Beekmantown                                                                              | 2198          | 2213          | 2154          | 2152          | 2131          | 2066          | 1998          |      |
| Total Non-public/home School/Other<br>Public School Enrollment as a Percentage<br>of Beekmantown Enrollment | 11.3%         | 9.1%          | 8.4%          | 6.4%          | 6.2%          | 5.6%          | 6.7%          | 7.7% |

The charts below illustrate the patterns of private school, home school, and other public school enrollments of pupils who live in the Beekmantown Central School District for 2003-2009.

PRIVATE SCHOOL ENROLLMENTS K-5 AND 6-12 2003-2009



HOME SCHOOL AND OTHER PUBLIC SCHOOL ENROLLMENTS IN GRADES K-5 2003-2009



#### HOME SCHOOL AND OTHER PUBLIC SCHOOL ENROLLMENTS IN GRADES 6-12 2003-2009



#### TOTAL NON-PUBLIC/HOME SCHOOL/OTHER PUBLIC SCHOOL ENROLLMENTS K-12 2003-2009



The annual percentages of grades 6-12 pupils in a home school setting have remained consistent for the past 7 years when compared to grades 6-12 pupils enrolled at Beekmantown. The annual percentages of grades K-5 home school pupils; the annual

percentages of K-5 and 6-12 pupils enrolled in a private school setting as well as in other public schools have decreasing trend patterns over the last seven years since 2003. It is assumed that the enrollment data listed above are consistent variables and have already been incorporated into the cohort survival