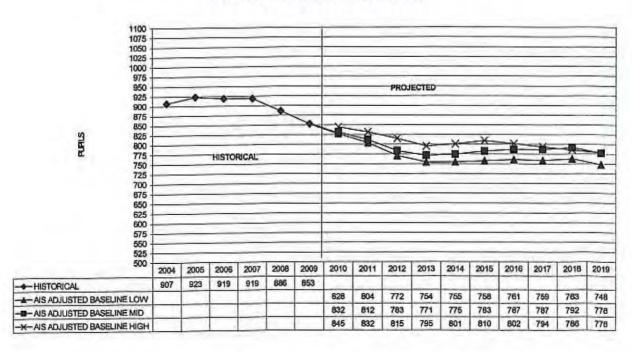

#### FINDINGS OF THE ENROLLMENT PROJECTION CALCULATIONS

The estimated projections suggest the following ranges of K-5 enrollments that Beekmantown may expect in five years. *Appendix B* discusses in detail the assumptions that underlie the various enrollment projection scenarios.