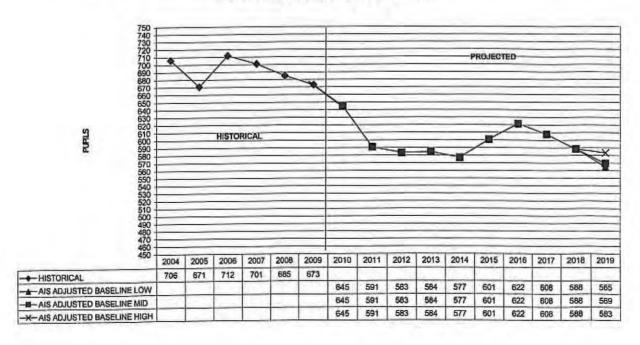

#### FINDINGS OF THE ENROLLMENT PROJECTION CALCULATIONS

The estimated projections suggest the following ranges of K-5 enrollments that Beekmantown may expect in five years. *Appendix B* discusses in detail the assumptions that underlie the various enrollment projection scenarios.