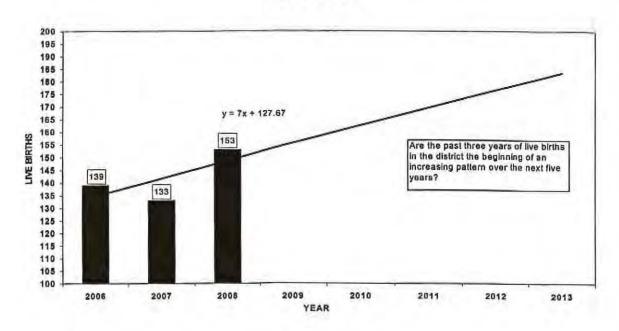

ure Five-A. The three years of live births from 2006 through 2008 are illustrated by an increasing trend line sloped at +7. Three years of data are too few to conclude that a positive trend exists. However, the increasing pattern of live births in the district enrollment area over the past three years suggests an important question for planning: Are the past three years of live birth numbers in the district the beginning of an increasing live birth pattern over the next five years? What factors might encourage a continued positive pattern of live births in the district experienced over the past three years?

# FIGURE FIVE-A: LIVE BIRTHS IN THE BEEKMANTOWN SCHOOL DISTRICT ENROLLMENT AREA 2002-2008



# FIGURE FIVE-B: LIVE BIRTHS IN THE BEEKMANTOWN SCHOOL DISTRICT ENROLLMENT AREA 2006-2008



#### DISTRICT KINDERGARTEN ENROLLMENTS AND DISTRICT LIVE BIRTHS

Figure Six charts the Beekmantown School District kindergarten enrollment from 2000 through 2009. There is a decreasing pattern of enrollments over the past ten years (slope -1.351).

#### FIGURE SIX: BEEKMANTOWN CS KINDERGARTEN ENROLLMENT 2000-2009



Illustrating the live birth and kindergarten enrollment data in sets of five year increments offers a refined perspective of the data. It provides a basis from which to make inferences about the relationship between district live births and district kindergarten enrollments, and how the effect of potential new population to the district due to new housing or an active existing home market may have on kindergarten enrollments. Viewing kindergarten enrollment data over the past