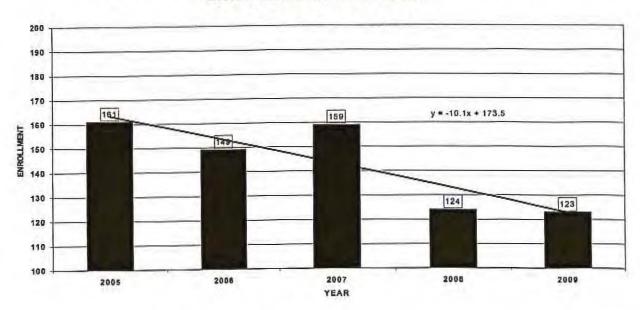

#### FINDINGS OF THE ENROLLMENT PROJECTION CALCULATIONS

The estimated projections suggest the following ranges of K-5 enrollments that Beekmantown may expect in five years. *Appendix B* discusses in detail the assumptions that underlie the various enrollment projection scenarios.