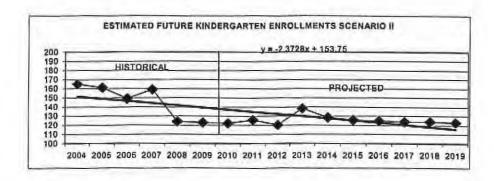

#### FINDINGS OF THE ENROLLMENT PROJECTION CALCULATIONS

The estimated projections suggest the following ranges of K-5 enrollments that Beekmantown may expect in five years. *Appendix B* discusses in detail the assumptions that underlie the various enrollment projection scenarios.