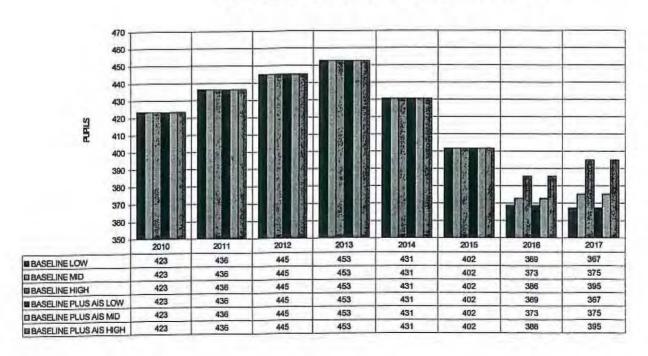

#### FINDINGS OF THE ENROLLMENT PROJECTION CALCULATIONS

The estimated projections suggest the following ranges of K-5 enrollments that Beekmantown may expect in five years. *Appendix B* discusses in detail the assumptions that underlie the various enrollment projection scenarios.