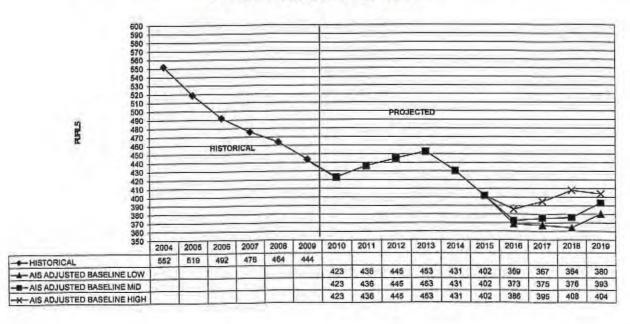

#### FINDINGS OF THE ENROLLMENT PROJECTION CALCULATIONS

The estimated projections suggest the following ranges of K-5 enrollments that Beekmantown may expect in five years. *Appendix B* discusses in detail the assumptions that underlie the various enrollment projection scenarios.