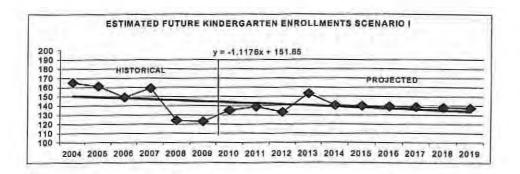

#### FINDINGS OF THE ENROLLMENT PROJECTION CALCULATIONS

The estimated projections suggest the following ranges of K-5 enrollments that Beekmantown may expect in five years. *Appendix B* discusses in detail the assumptions that underlie the various enrollment projection scenarios.