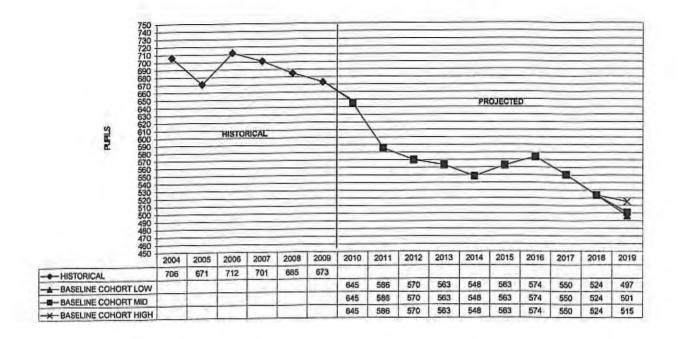

#### FINDINGS OF THE ENROLLMENT PROJECTION CALCULATIONS

The estimated projections suggest the following ranges of K-5 enrollments that Beekmantown may expect in five years. *Appendix B* discusses in detail the assumptions that underlie the various enrollment projection scenarios.