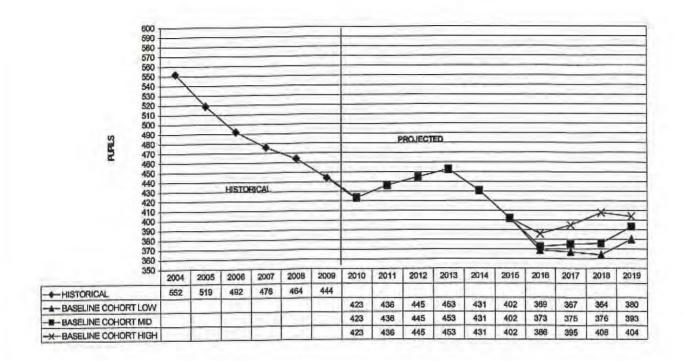

#### FINDINGS OF THE ENROLLMENT PROJECTION CALCULATIONS

The estimated projections suggest the following ranges of K-5 enrollments that Beekmantown may expect in five years. *Appendix B* discusses in detail the assumptions that underlie the various enrollment projection scenarios.