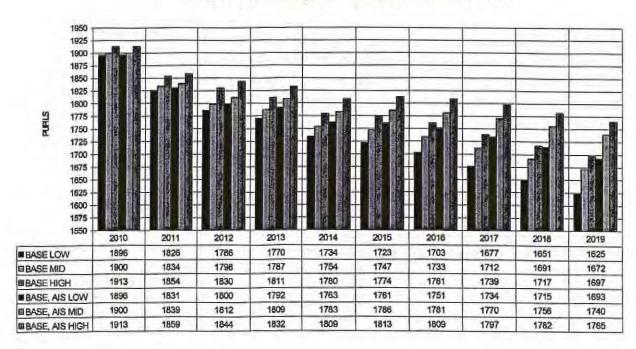

#### FINDINGS OF THE ENROLLMENT PROJECTION CALCULATIONS

The estimated projections suggest the following ranges of K-5 enrollments that Beekmantown may expect in five years. *Appendix B* discusses in detail the assumptions that underlie the various enrollment projection scenarios.