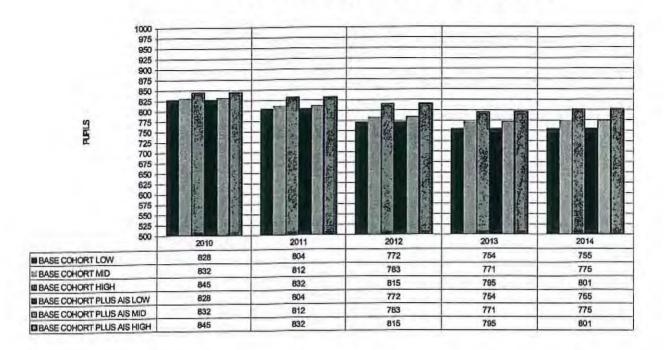

#### FINDINGS OF THE ENROLLMENT PROJECTION CALCULATIONS

The estimated projections suggest the following ranges of K-5 enrollments that Beekmantown may expect in five years. *Appendix B* discusses in detail the assumptions that underlie the various enrollment projection scenarios.