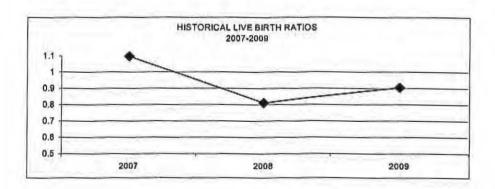

#### FINDINGS OF THE ENROLLMENT PROJECTION CALCULATIONS

The estimated projections suggest the following ranges of K-5 enrollments that Beekmantown may expect in five years. *Appendix B* discusses in detail the assumptions that underlie the various enrollment projection scenarios.