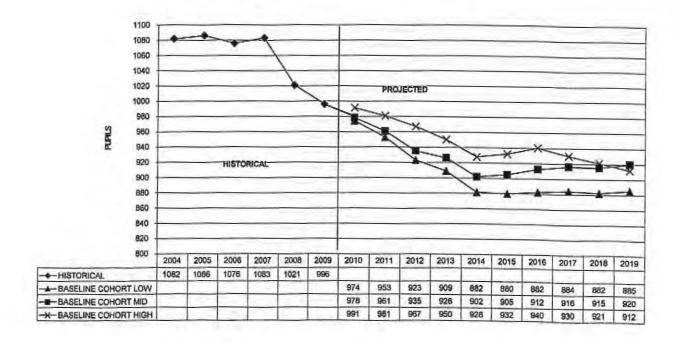

#### FINDINGS OF THE ENROLLMENT PROJECTION CALCULATIONS

The estimated projections suggest the following ranges of K-5 enrollments that Beekmantown may expect in five years. *Appendix B* discusses in detail the assumptions that underlie the various enrollment projection scenarios.