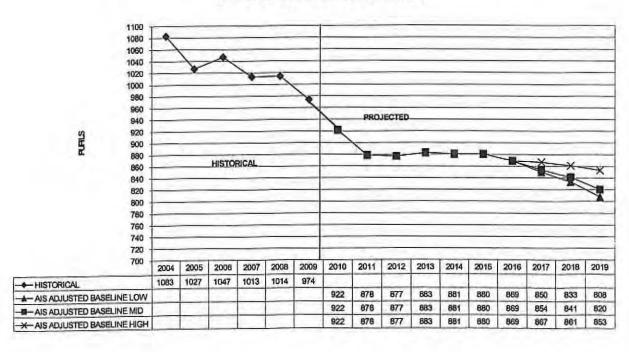

#### FINDINGS OF THE ENROLLMENT PROJECTION CALCULATIONS

The estimated projections suggest the following ranges of K-5 enrollments that Beekmantown may expect in five years. *Appendix B* discusses in detail the assumptions that underlie the various enrollment projection scenarios.