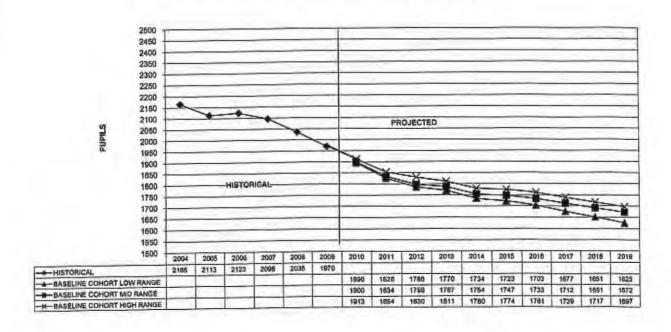

#### FINDINGS OF THE ENROLLMENT PROJECTION CALCULATIONS

The estimated projections suggest the following ranges of K-5 enrollments that Beekmantown may expect in five years. *Appendix B* discusses in detail the assumptions that underlie the various enrollment projection scenarios.