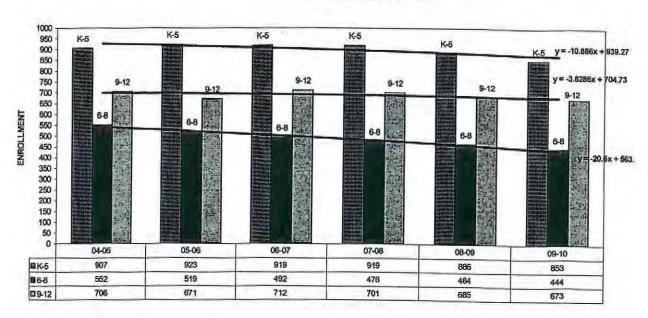

nt annual average over the past six years is 2119 pupils and the median is 2142. Chart One-B charts the pattern of enrollments for grades K-6 and 7-12 since 2004 while Chart One-C documents the historical enrollment patterns for grades K-5, 6-8, and 9-12. Note that the most decrease in enrollment has occurred at the K-5 and 6-8 levels. Chart One-D of the set of Figures, Tables, and Charts (FTC) for the study graphically represents the net percentage changes in K-12 enrollment from 2004 through 2009. From school years 2004 to 2009 the total K-12 enrollment has decreased by 215 pupils or -9.715% over six years.

CHART ONE-A: HISTORICAL K-12 ENROLLMENT 2004-2009



#### CHART ONE-B: HISTORICAL K-6, 7-12 ENROLLMENT 2004-2009



#### CHART ONE-C: HISTORICAL K-5, 6-8, 9-12 ENROLLMENT 2004-2009



#### CHART ONE-D: K-12 ENROLLMENT CHANGE 2004-2009



#### DISTRICT ENROLLMENT AREA AND DISTRICT LIVE BIRTHS

The Beekmantown School District does not undertake a door-to-door school district census. No historical population data are available concerning birth to four year-olds living within the boundaries of the district. In late October, 2008 and in early February, 2009 the NYS Health Department reported the results of its efforts to geocode Town live birth data and assign the live births to specific school district boundaries. The intent of the Department is to refine the geocode process and report live births in the State sorted by school district. The report provides live birth data by school district from 2002 through 2008. The total annual live births reported for each County by t