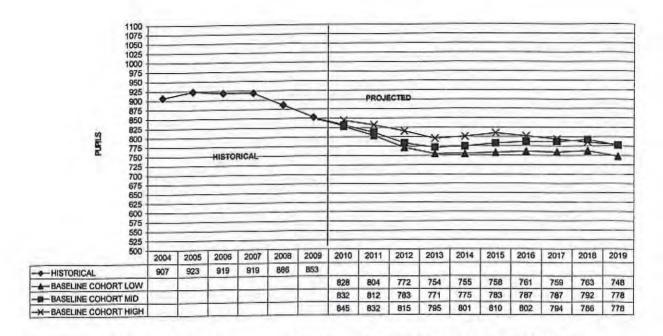

#### FINDINGS OF THE ENROLLMENT PROJECTION CALCULATIONS

The estimated projections suggest the following ranges of K-5 enrollments that Beekmantown may expect in five years. *Appendix B* discusses in detail the assumptions that underlie the various enrollment projection scenarios.