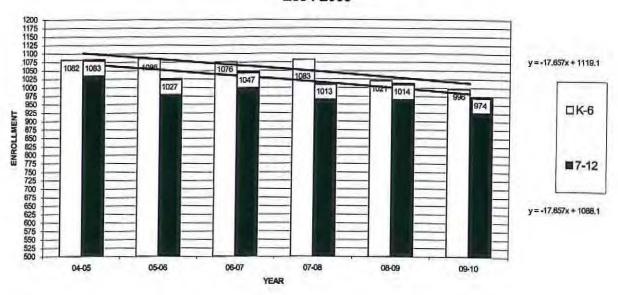

-2005 to a low of 1998 in 2009-2010 (Chart One-A). The K-12 enrollment annual average over the past six years is 2119 pupils and the median is 2142. Chart One-B charts the pattern of enrollments for grades K-6 and 7-12 since 2004 while Chart One-C documents the historical enrollment patterns for grades K-5, 6-8, and 9-12. Note that the most decrease in enrollment has occurred at the K-5 and 6-8 levels. Chart One-D of the set of Figures, Tables, and Charts (FTC) for the study graphically represents the net percentage changes in K-12 enrollment from 2004 through 2009. From school years 2004 to 2009 the total K-12 enrollment has decreased by 215 pupils or -9.715% over six years.

CHART ONE-A: HISTORICAL K-12 ENROLLMENT 2004-2009



#### CHART ONE-B: HISTORICAL K-6, 7-12 ENROLLMENT 2004-2009



#### CHART ONE-C: HISTORICAL K-5, 6-8, 9-12 ENROLLMENT 2004-2009



#### CHART ONE-D: K-12 ENROLLMENT CHANGE 2004-2009



#### DISTRICT ENROLLMENT AREA AND DISTRICT LIVE BIRTHS

The Beekmantown School District does not undertake a door-to-door school district census. No historical population data are available concerning birth to four year-olds living within the boundaries of the district. In late October, 2008 and in early February, 2009 the NYS Health Department reported the results of its efforts to geocode Town live birth data and assign the live births to specific school district boundaries. The intent of the Department is to refine the geocode process and report live births in the State sorted by school district. The report provides live birth data by school district from 2002 thro