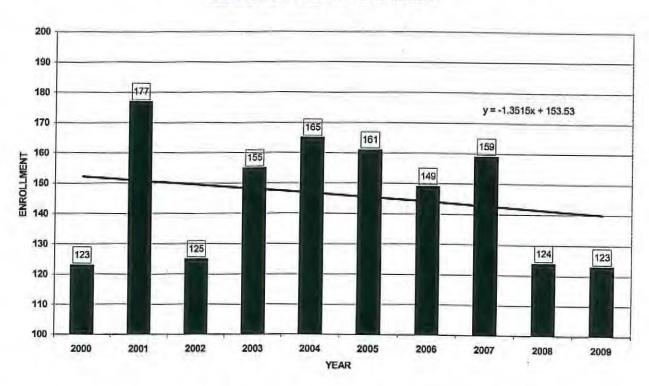

#### FINDINGS OF THE ENROLLMENT PROJECTION CALCULATIONS

The estimated projections suggest the following ranges of K-5 enrollments that Beekmantown may expect in five years. *Appendix B* discusses in detail the assumptions that underlie the various enrollment projection scenarios.