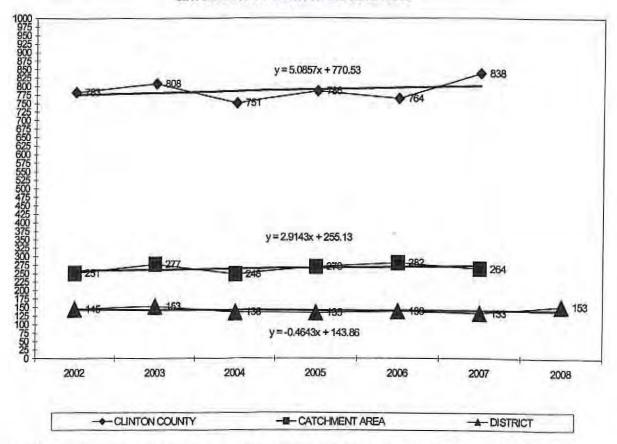

he school district enrollment area and the 'catchment area' for the district over the same seven year period in one illustration. The trend lines demonstrate the difference in the rates of live birth increases in the school district, the towns and villages in which the district is located, and the County as a whole. The rate of live births in the County as a whole is increasing faster than the live birth growth charted for the district enrollment area and the 'catchment area' where the school district is located. This suggests that other geographic areas in the County are experiencing a larger increase in the rate of live births than is Beekmantown Central over the past seven years.

### FIGURE FOUR: BEEKMANTOWN SD ENROLLMENT AREA, CATCHMENT AREA, AND CINTON COUNTY BIRTH TRENDS 2002-2008



Figure Five-A illustrates the estimated pattern of live births in the district for 2009-2013 as a projected extension of the pattern of live births recorded for 2002-2008. The seven year pattern of live birth data suggests that live birth totals will continue to decrease slowly in the Beekmantown School District. Figure Five-B charts the live births in the school district enrollment area over the past three years instead of over seven years as in Figure Five-A. The three years of live births from 2006 through 2008 are illustrated by an increasing trend line sloped at +7. Three years of data are too few to conclude that a positive trend exists. However, the increasing pattern of live births in the district enrollment area over the past three years suggests an important question for planni