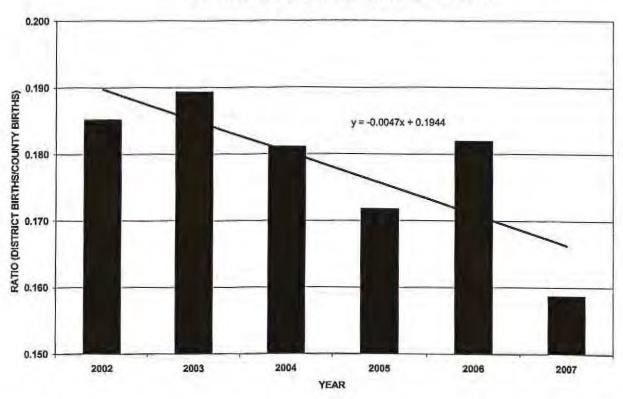

area. The annual totals of live births in Clinton County have trended upward from 2002 to 2007; slope of +5.0857. The illustration in Figure Two of the pattern of live births in the enrollment area of the Beekmantown Central School District from 2002 through 2008 is in a slow decline (slope -.464).

#### FIGURE ONE: CLINTON COUNTY LIVE BIRTHS 2002-2007



## FIGURE TWO: BEEKMANTOWN CS ENROLLMENT AREA LIVE BIRTHS 2002-2008



Figure Three charts the ratios derived from comparing the annual live births in the school district with the total live births in Clinton County since 2002. Out of the total annual live births in the County, the annual percentage of those live births that can be attributed to the Beekmantown School District has on-average decreased slightly over the past six years.





Figure Four charts the pattern of live births over the past seven years for Clinton County and the number of live births for the school district enrollment area and the 'catchment area' for the district over the same seven year period in one illustration. The trend lines demonstrate the difference in the rates of live birth increases in the school district, the towns and villages in which the district is located, and the County as a whole. The rate of live births in the County as a whole is increasing faster than the live birth growth charted for the district enrollment area and the 'catchment area' where the school district is located. This suggests that other geographic areas in the County are experiencing a larger increase in the rate of live births than is Beekmantown Central over th