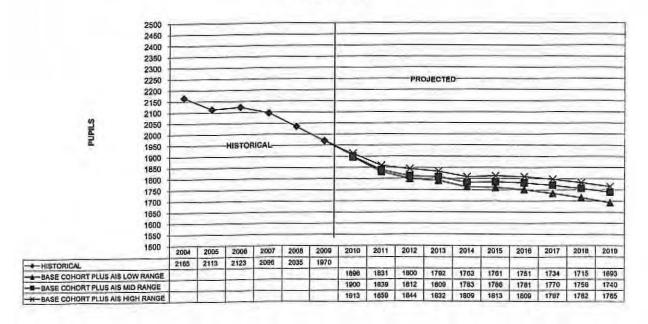

#### FINDINGS OF THE ENROLLMENT PROJECTION CALCULATIONS

The estimated projections suggest the following ranges of K-5 enrollments that Beekmantown may expect in five years. *Appendix B* discusses in detail the assumptions that underlie the various enrollment projection scenarios.