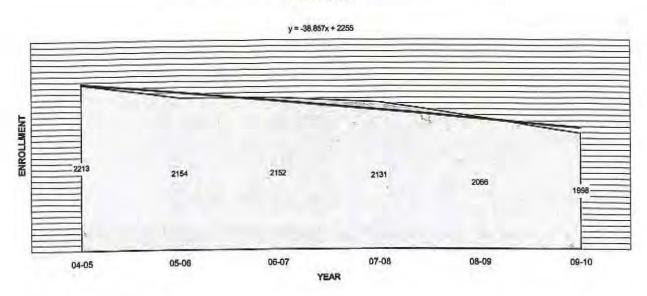

Since 2004, K-12 enrollment ranges from a high of 2213 in 2004-2005 to a low of 1998 in 2009-2010 (Chart One-A). The K-12 enrollment annual average over the past six years is 2119 pupils and the median is 2142. Chart One-B charts the pattern of enrollments for grades K-6 and 7-12 since 2004 while Chart One-C documents the historical enrollment patterns for grades K-5, 6-8, and 9-12. Note that the most decrease in enrollment has occurred at the K-5 and 6-8 levels. Chart One-D of the set of Figures, Tables, and Charts (FTC) for the study graphically represents the net percentage changes in K-12 enrollment from 2004 through 2009. From school years 2004 to 2009 the total K-12 enrollment has decreased by 215 pupils or -9.715% over six years.

CHART ONE-A: HISTORICAL K-12 ENROLLMENT 2004-2009



#### CHART ONE-B: HISTORICAL K-6, 7-12 ENROLLMENT 2004-2009



#### CHART ONE-C: HISTORICAL K-5, 6-8, 9-12 ENROLLMENT 2004-2009



#### CHART ONE-D: K-12 ENROLLMENT CHANGE 2004-2009



#### DISTRICT ENROLLMENT AREA AND DISTRICT LIVE BIRTHS

The Beekmantown School District does not undertake a door-to-door school district census. No historical population data are available concerning birth to four year-olds living within the boundaries of the district. In late October, 2008 and in early February, 2009 the NYS Health Department reported the results of its efforts to geocode Town live birth data and assign the live births to specific school district boundaries. The intent of the Department is to refine the geocode process and report live births in the State sorted by school district. The re